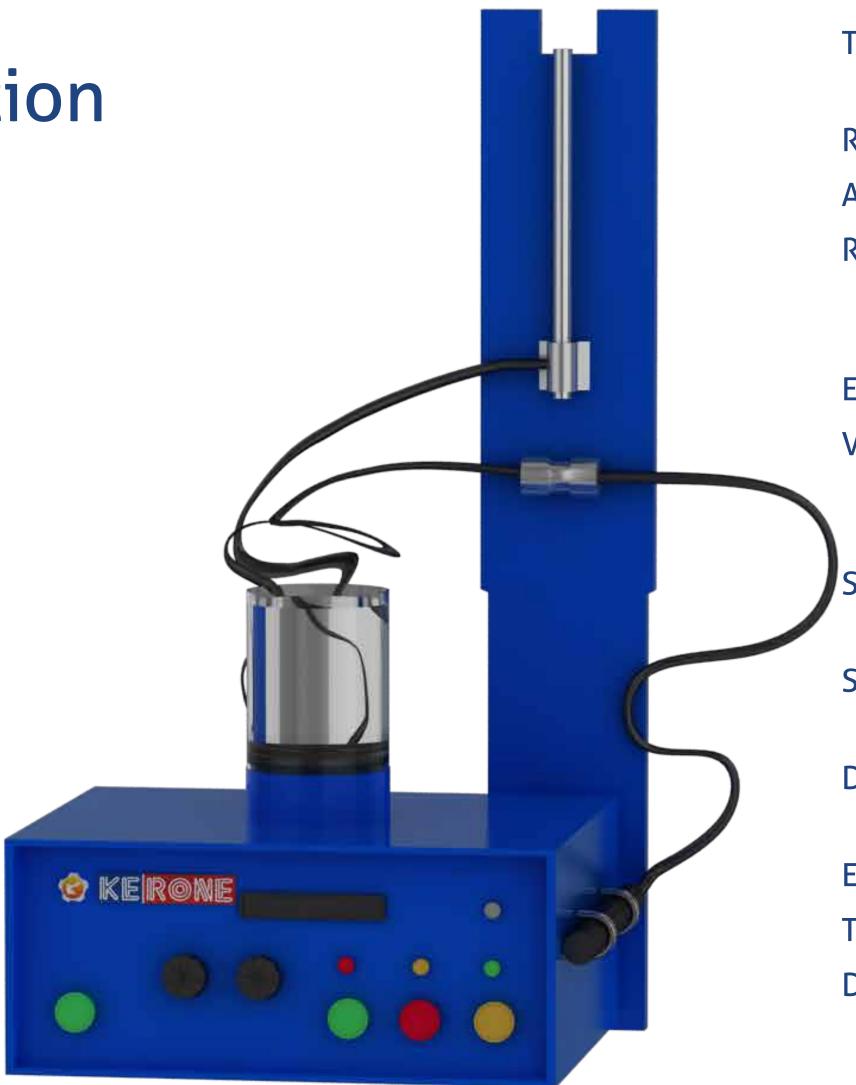

# Auto Karl Fischer Titration Apparatus

Auto Karl Fischer Titration Apparatus is employed in accurate determination of moisture in various samples. The instrument is constructed in a mild steel cabinet which has been powder coated with built magnetic stirrer and attached titration. The controls mounted on the front panel makes it very easy to be operated. DBK Karl Fischer Titrator is used in chemical, pharmaceutical, food, cosmetics, oils and many other industries involved in quality control and R&D Laboratories.

Type: Auto zero burette, capacity 10 ml

with glass valve

**Resolution:** 0.05 ml

Accuracy: 10 PRM - 25 gm of sample

**Resolution:** Amber colour reservoir, 250 ml for

longer stability, Facility to transfer

reagent from burette back to reservoir.

**Electrode:** Twin platinum Electrode

**Vessel:** Specially designed moisture tight

reaction vessel for small quantity

sample titration

Stirrer: Motorized Teflon coated

magnetic stirrer.

**Solenoid:** Special DBK design, no tedious

solenoid valve setting

**Display:** 10 segments, LED bar display to

indicate the level of titration

**End Point:** Audio and Visual alarm

Time: Display 10 adjustable

**Dimension:** 8 Kg approx. To be arranged by user

### **3D View**