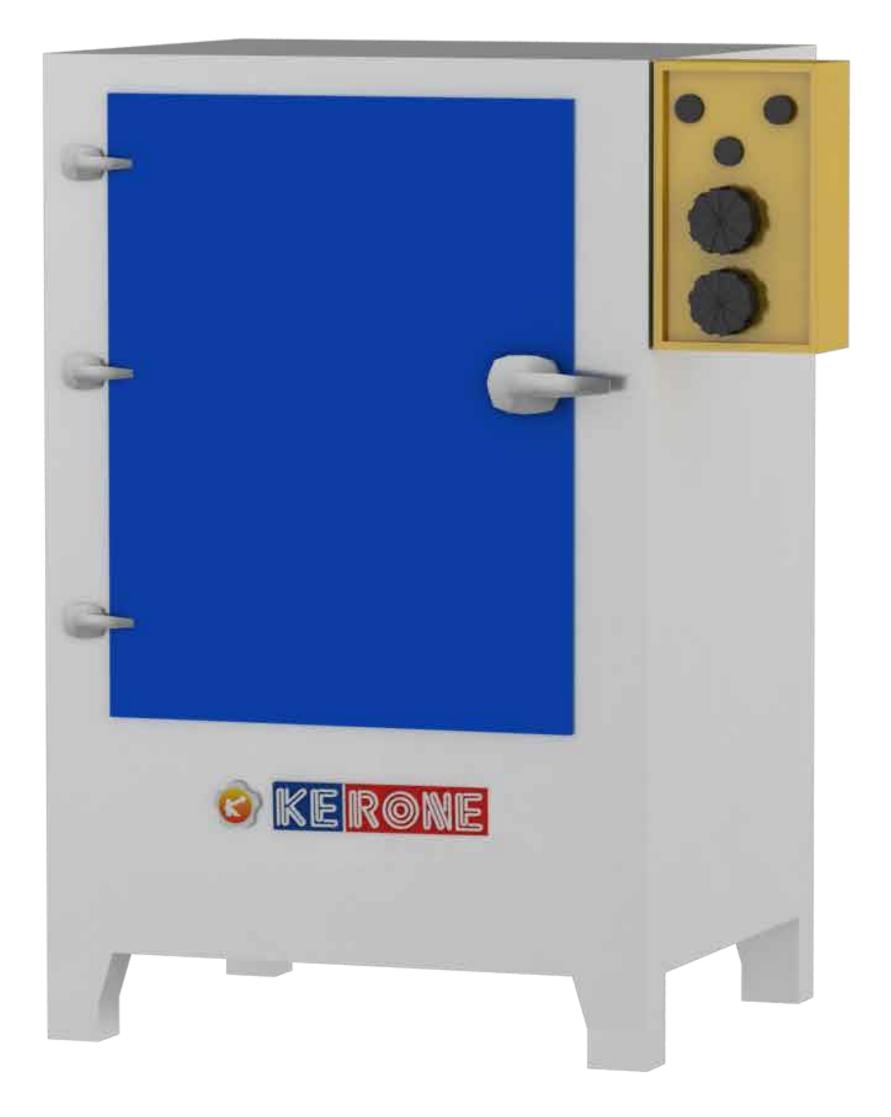

#### **3D View**

# Introduction to Bacteriological Incubator

Every single Bacteriological Incubators designed and manufactured by KERONE is having best quality raw materials and control & monitor instruments within it regardless of Standard or customized.

Bacteriological Incubators are designed as a three walled heating units. The outer body is constructed of thick PCRC sheets which are pre-treated with primer, rust proofing and painted with lasting stove enamel or elegant powder coating.

Bacteriological Incubators comprises of SS 304 grade stainless steel of heavy gauge makes the inner chamber. The gap in the wall is filled with high grade mineral glass wool for maximum thermal efficiency in the Bacteriological Incubator.

The unit is fixed upon a robust steel frame. The castor wheel attached to the frame (for large models only) allows for easy movement of the unit inside the laboratory. It is provided with one to three stainless steel shelves as per the inner size.

#### Front Panel:

Front Panel of the unit consists of on/off switch, heating and mains indicator lamps, thermostat or temperature controller.