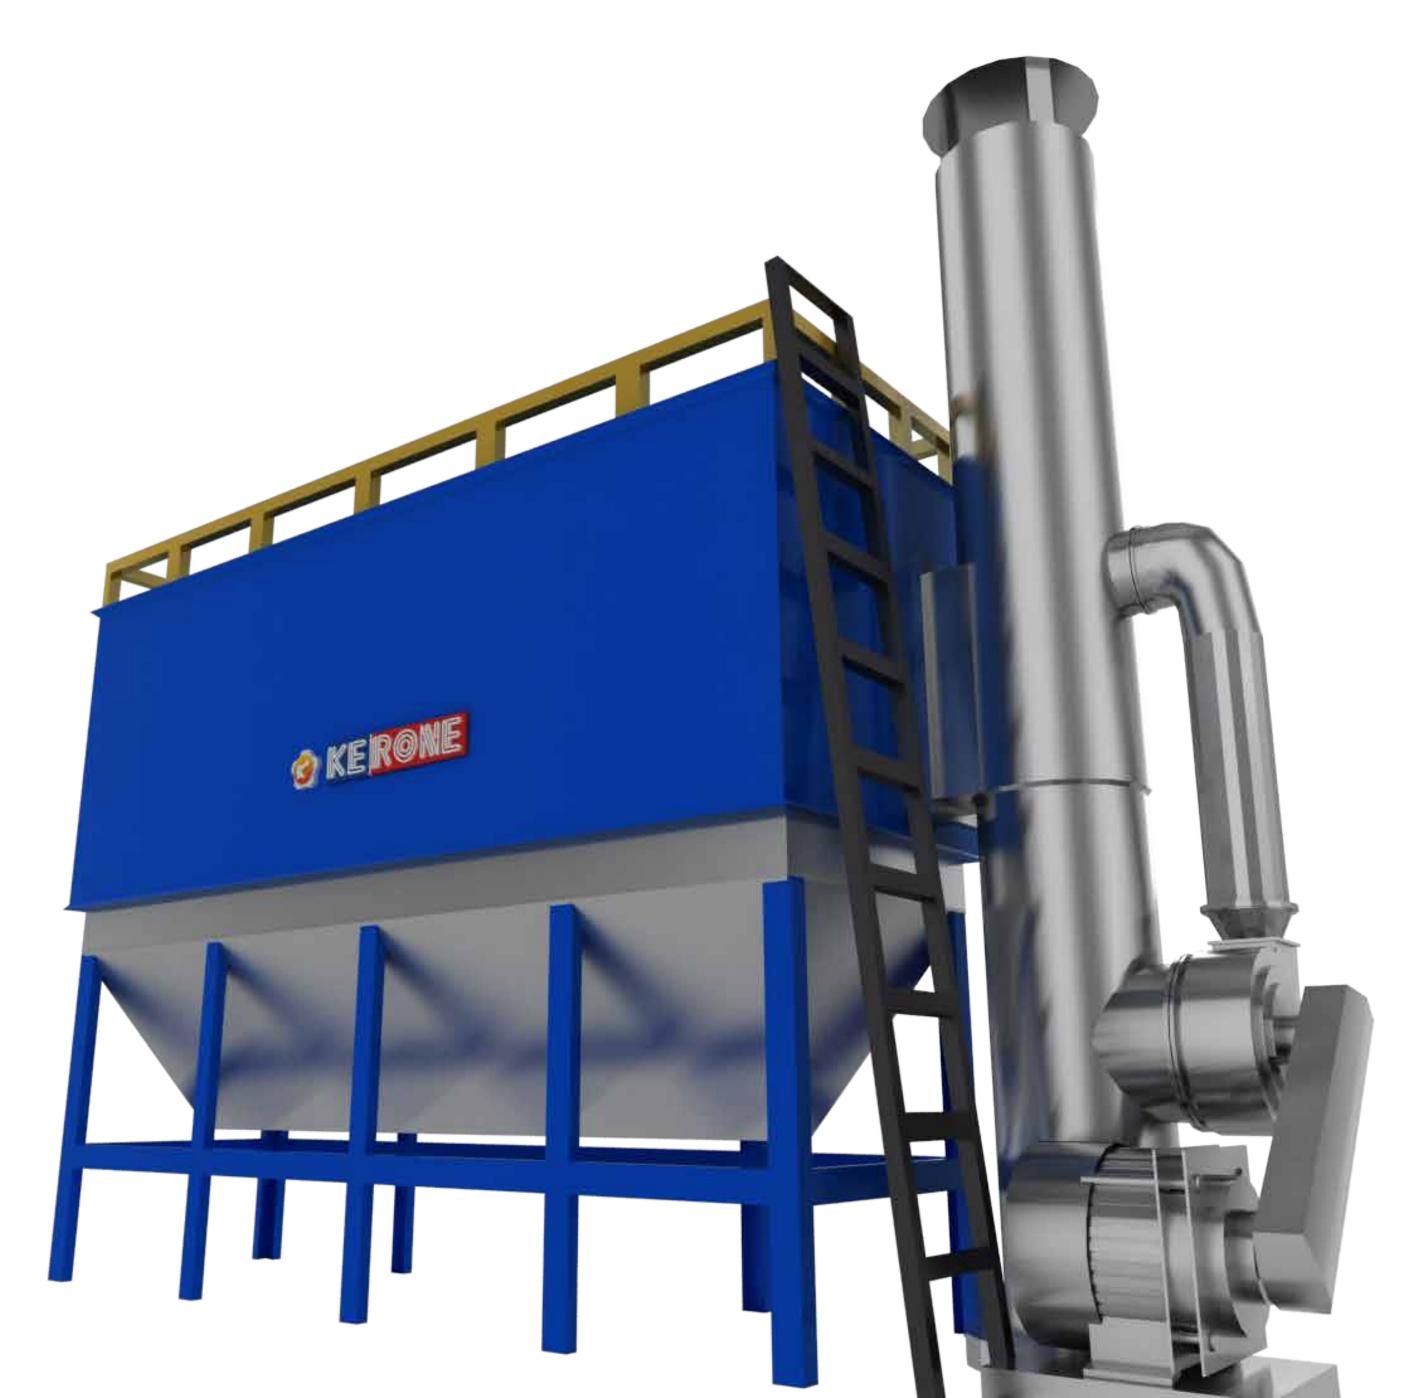

#### **3D View**

# Bag House Filter

The Bag house or fabric filter is an air pollution controlling mechanical setup; it removes the contaminations from the air/gas released from the industrial processes. KERONE is well-known for designing the filtering units that can best suits to customer and regulatory requirements.

We have experience in manufacturing of following type of Bag house filters:

- Mechanical Shaker Baghouse
- Reverse Air Baghouse
- Reverse Jet Baghouse