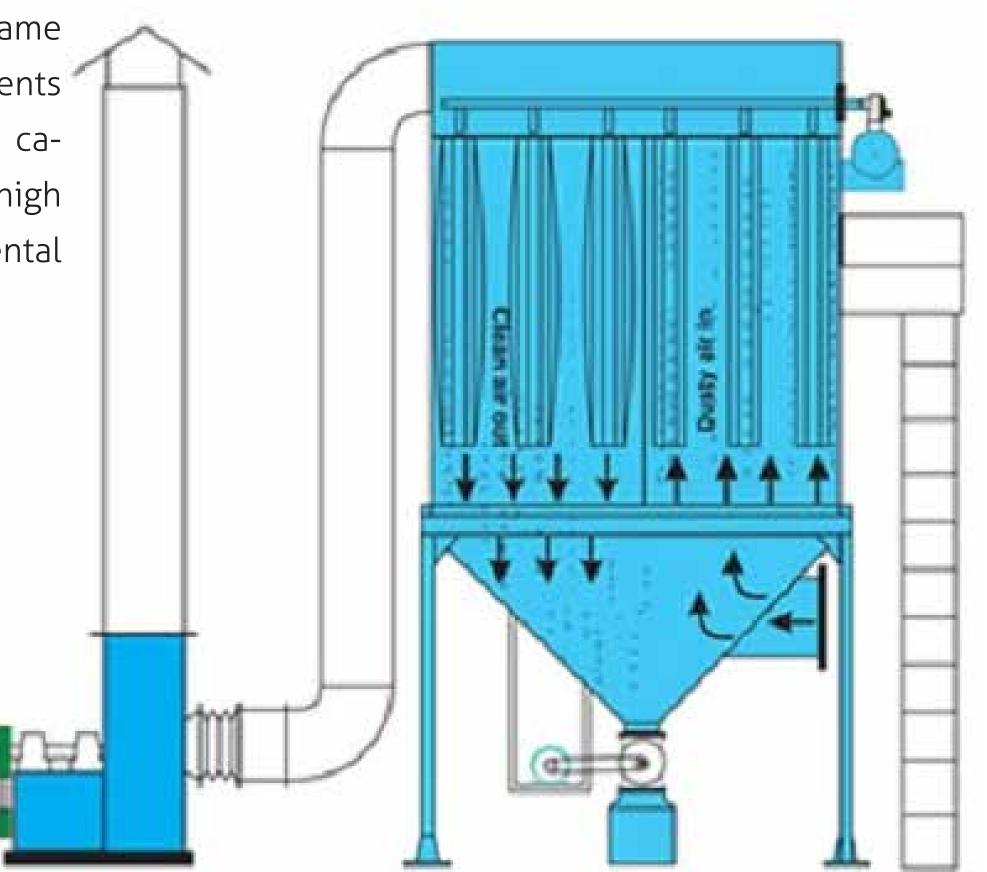

# Bag House Filter

The Bag house or fabric filter is an air pollution controlling mechanical setup; it removes the contaminations from the air/gas released from the industrial processes. KERONE is well-known for designing the filtering units that can best suits to customer and regulatory requirements.

We have experience in manufacturing of following type of Bag house filters:

- Mechanical Shaker Baghouse
- Reverse Air Baghouse
- Reverse Jet Baghouse