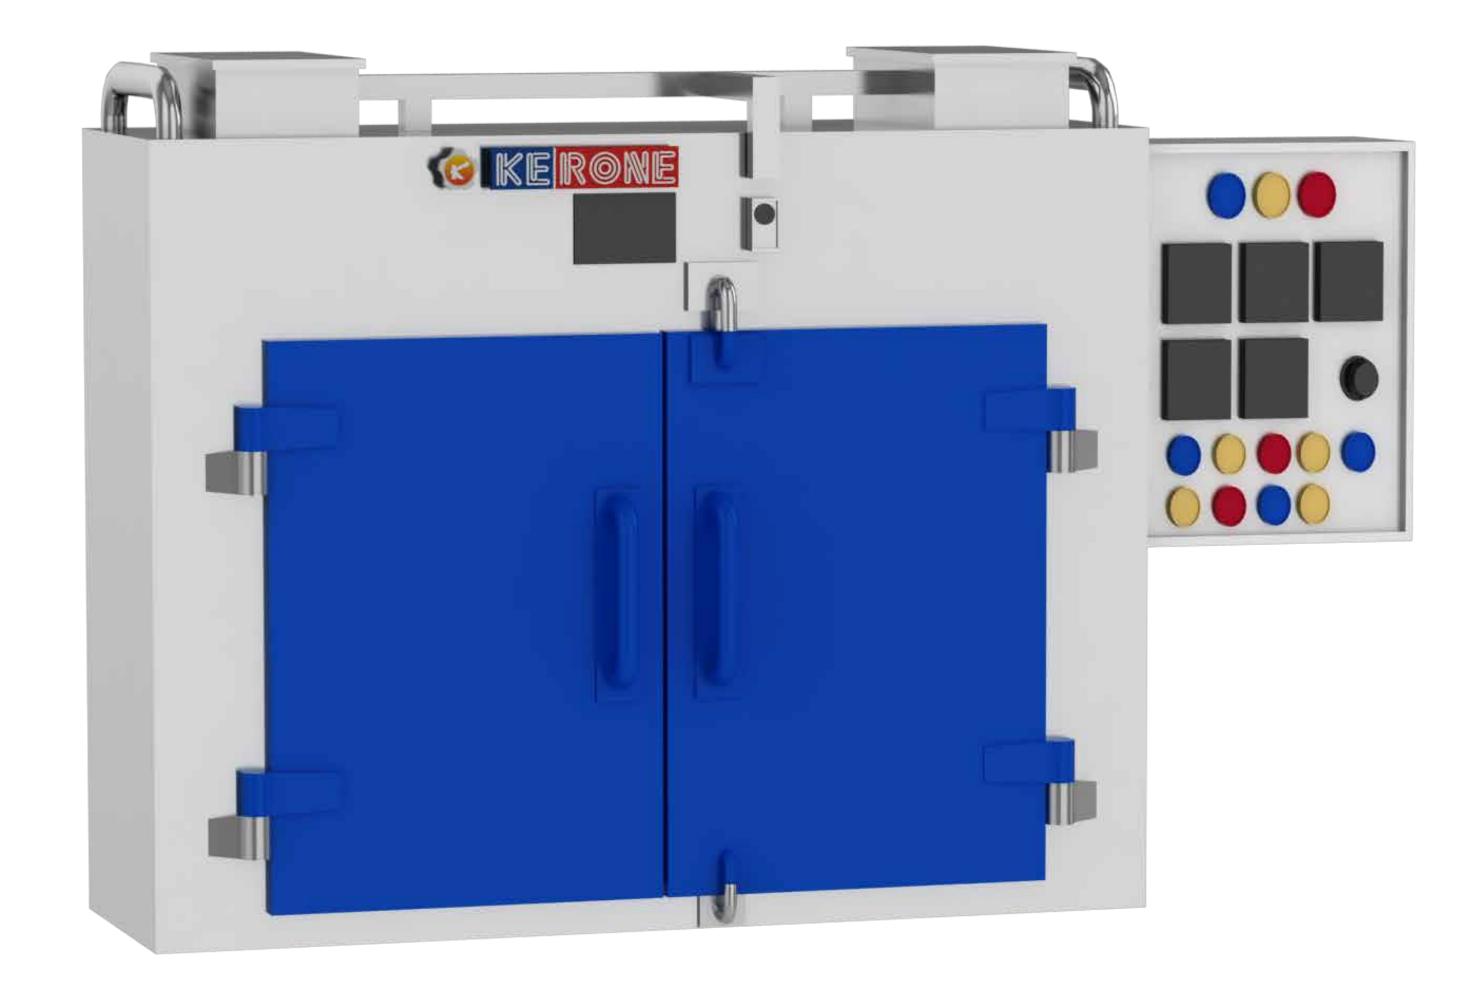

# **Batch Ovens**

Batch Oven is also know as stationery oven or stagnant oven which utilizes superior quality infrared emitters. KERONE offers energy efficient custom infrared batch ovens used for batch or single process. The batch oven consists of opening and closing door to load and unload material in oven. Batch infrared oven is designed by selecting the proper infrared radiating source and mechanicals construction.

The infrared batch oven can easily attain the temperature from 150oF to 600oF even higher by adopting proper infrared radiating source. Infrared batch ovens designed at KERONE are equipped with electronic control panel with the timer, precise solid state controller and sensors if required.

#### **3D View**