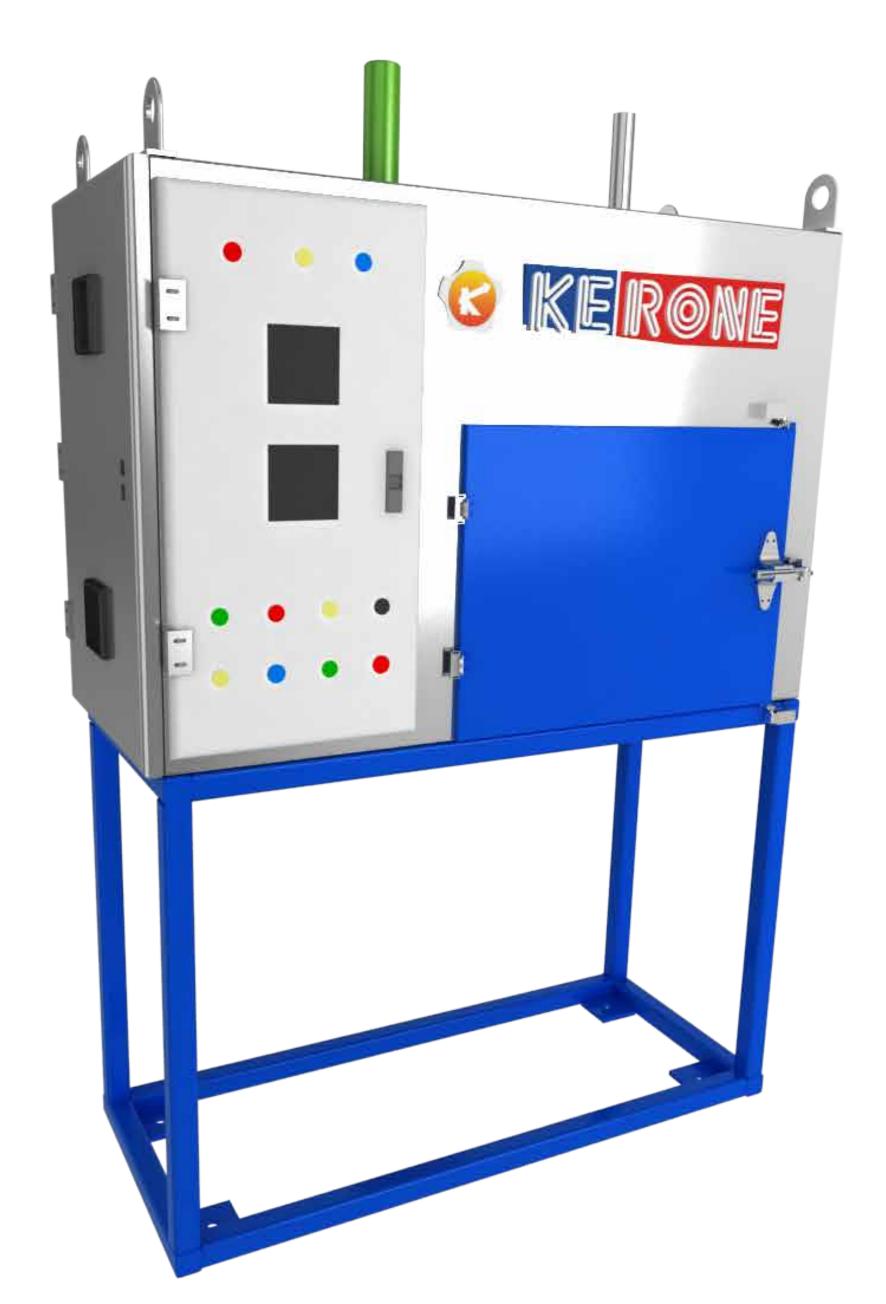

## **Batching Systems**

A batching system is batch operating production process, in this production occurs in sequential steps in discrete batches.

KERONE is having expertise in providing both batching and continuous processing unit, batching system process the input in discrete batched one set of equipments at a time, following are the basic steps of the batching process:

A batch raw material(s) is fed, Processing take place (for specified time period), and Outputs are removed.