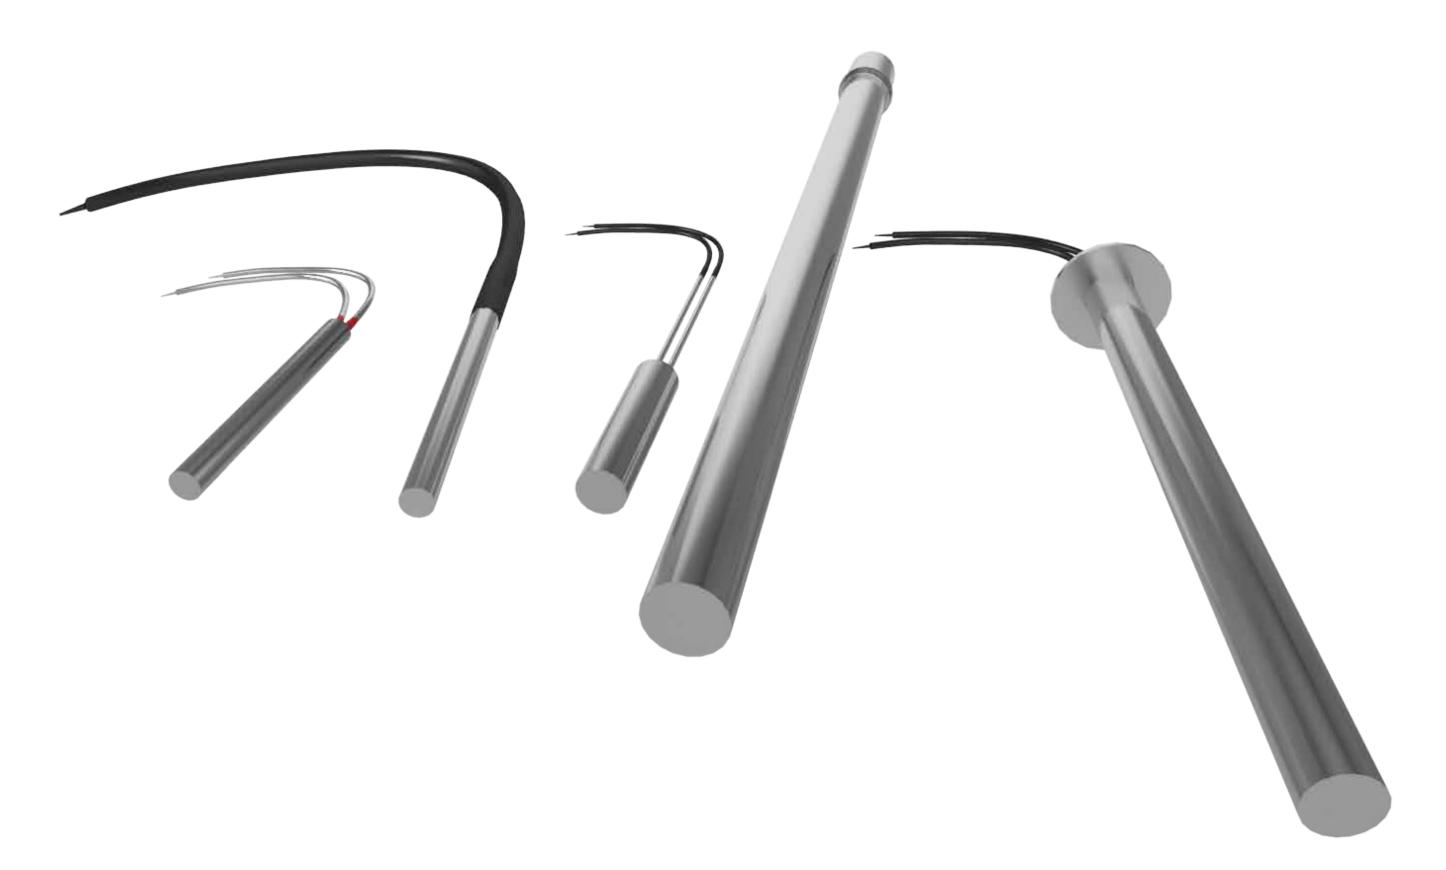

## Cartridge Heaters

At KERONE we design manufacture and export wide range of cartridge heaters, these heaters are rigorously designed by keeping the customers process need in mind.

Cartridge heater is a tube-shaped, heavy-duty, industrial heating element used in the process heating, manufactured with best quality raw material and to achieve varied temperature range.

Cartridge heaters can be used for the heating of substances such as oil, air, or sugar, but cartridge heaters find their most common application in heating of dies of plastic and packaging industries.

#### **3D View**