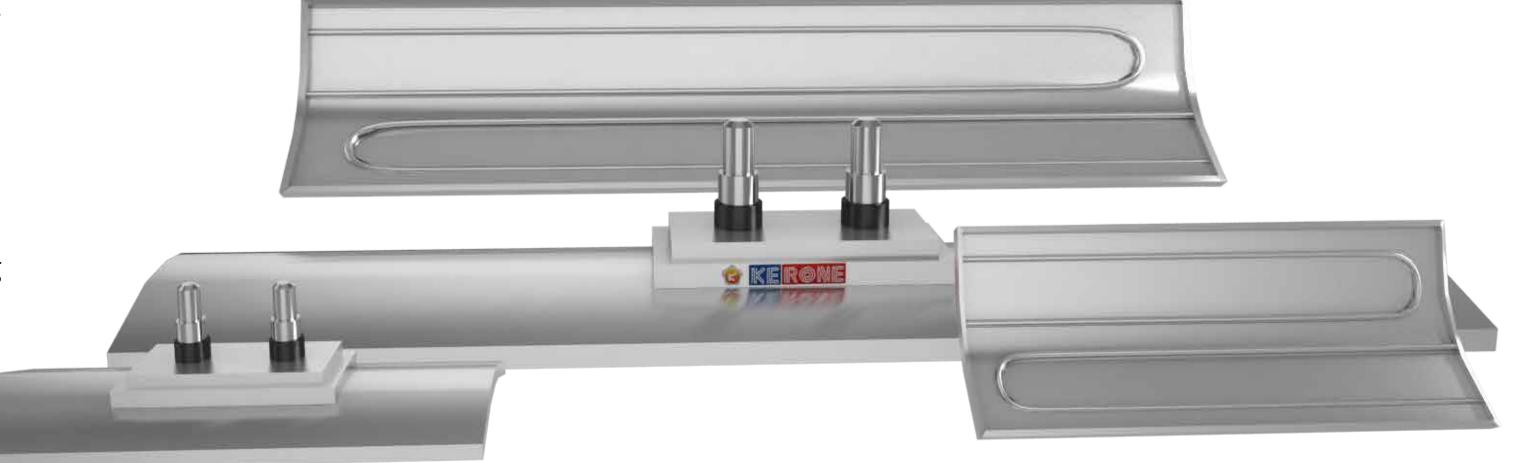

# Ceramic Infrared Heaters

Kerone is the leading producers of the best quality infrared equipments and heaters. Latest technology and in-depth research has gone into making equipments with the quality standard that fulfils the customers' needs. The Ceramic Infrared Heaters are by a firmly burnt-in heating coil to deliver maximum heat energy.

Highly heatproof resistance wires has been used to protect the equipment from damage and the resistance of the heater remains constant over the varied temperature range. This gives a longer life to the equipment. The quality glaze used in the heater has excellent radiation properties leading to very high radiation efficiency.

Ceramic Infrared Heaters are available with colour changing feature as Yellow Ceramic IR Heater (CC FSR)

#### **3D View**