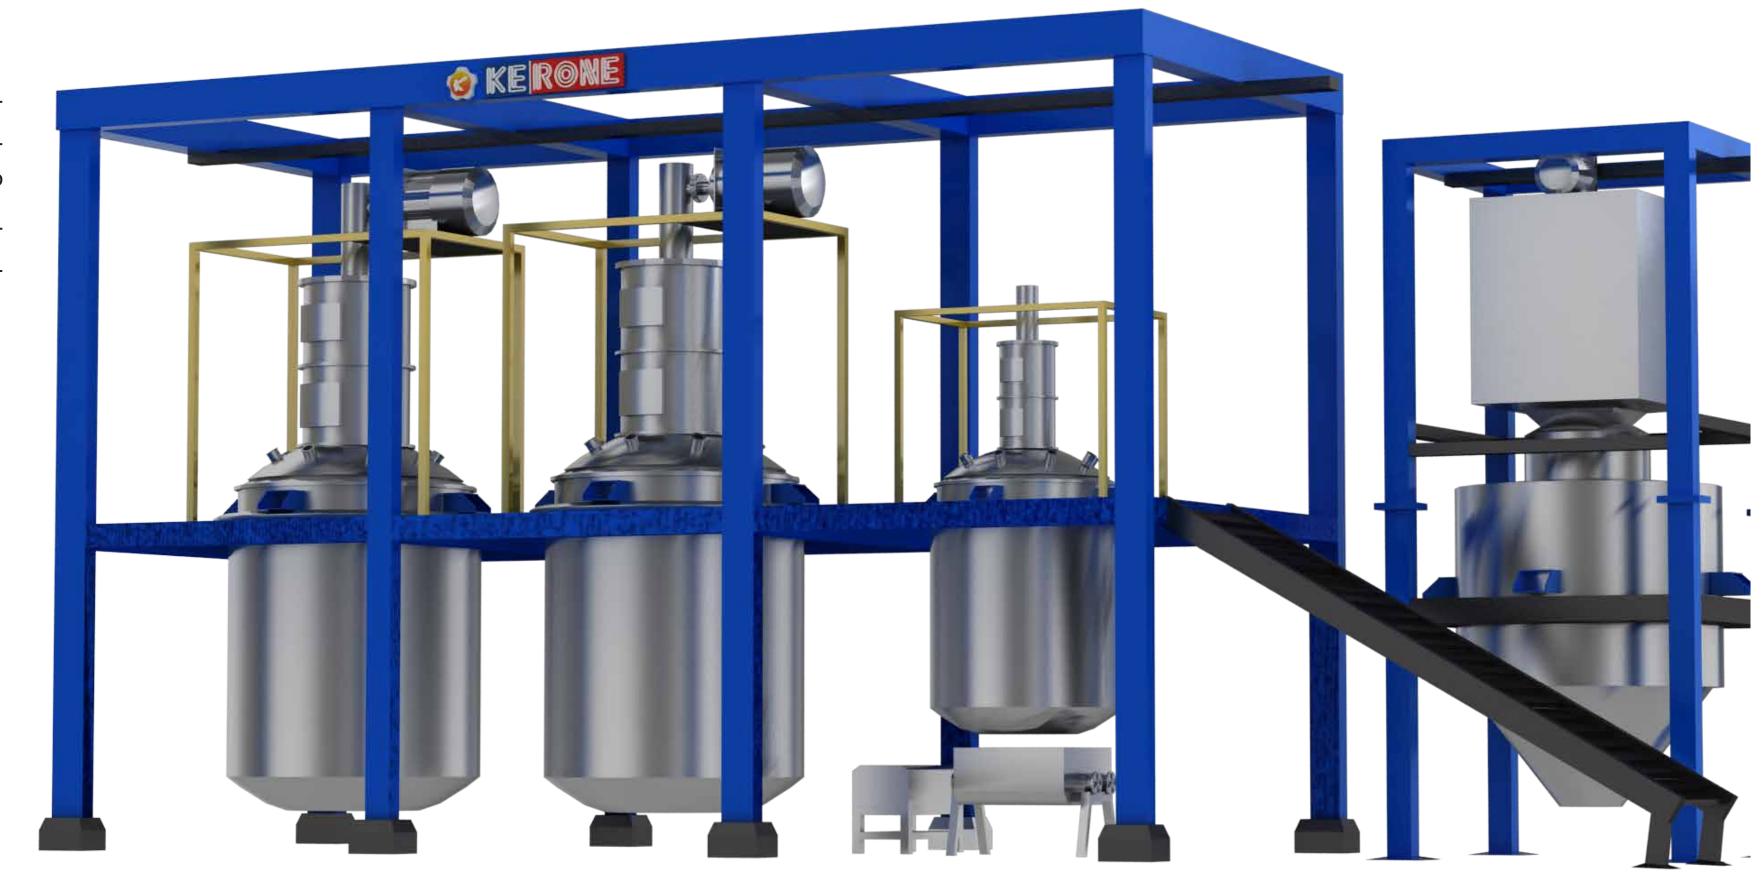

#### **3D View**

## CIP/SIP Systems

CIP (Clean-in-Place) systems offer the arrangement for cleaning/sterilizing the interior surfaces of vessels, equipment, filters, pipes and fittings, without disassembly them.

SIP (Steam-In-Place) Systems are liable for frequently steaming parts of product contact, vessels, flow paths, and sample ports. The CIP/SIP systems together works hand in hand for maintaining the desired level of hygiene, and continuously killing the germs.