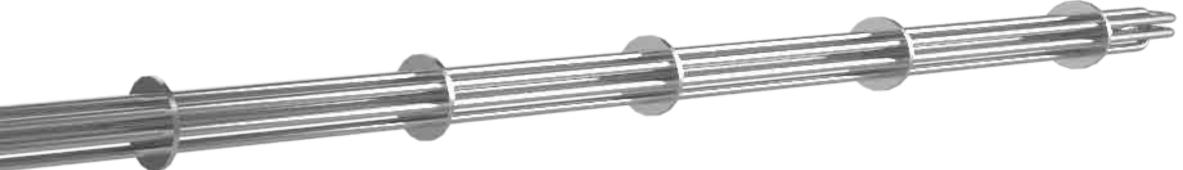

## Introduction to **Corrugation Heater**

At KEROENE we have strived very hard to provide best quality Corrugation heater, as of now we have designed and manufactured various types of corrugation heater named on the process need of client.

Corrugations heaters are most commonly find its application to heat the rolls and turn form flute on the paper in corrugation machine, hence most commonly known as corrugation machine heater.

Corrugation heaters designed at KERONE is strictly as per the norms and as per the required specifications of corrugation machines. The heating material used is of vey high quality and can very easily maintained and replaced if needed.

### kerone/corrugation-heater

www.kerone.com/corrugation-heater.php

It saves power consumption by its quick heating ability which is the USP of the KERONE's products.

#### **3D View**