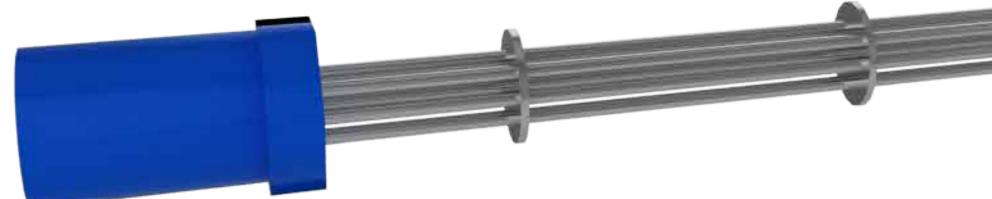

## Introduction to **Corrugation Heater**

At KEROENE we have strived very hard to provide best quality Corrugation heater, as of now we have designed and manufactured various types of corrugation heater named on the process need of client.

Corrugations heaters are most commonly find its application to heat the rolls and turn form flute on the paper in corrugation machine, hence most commonly known as corrugation machine heater.

Corrugation heaters designed at KERONE is strictly as per the norms and as per the required specifications of corrugation machines. The heating material used is of vey high quality and can very easily maintained and replaced if needed.

### kerone/corrugation-heater

www.kerone.com/corrugation-heater.php

It saves power consumption by its quick heating ability which is the USP of the KERONE's products.

#### **3D View**