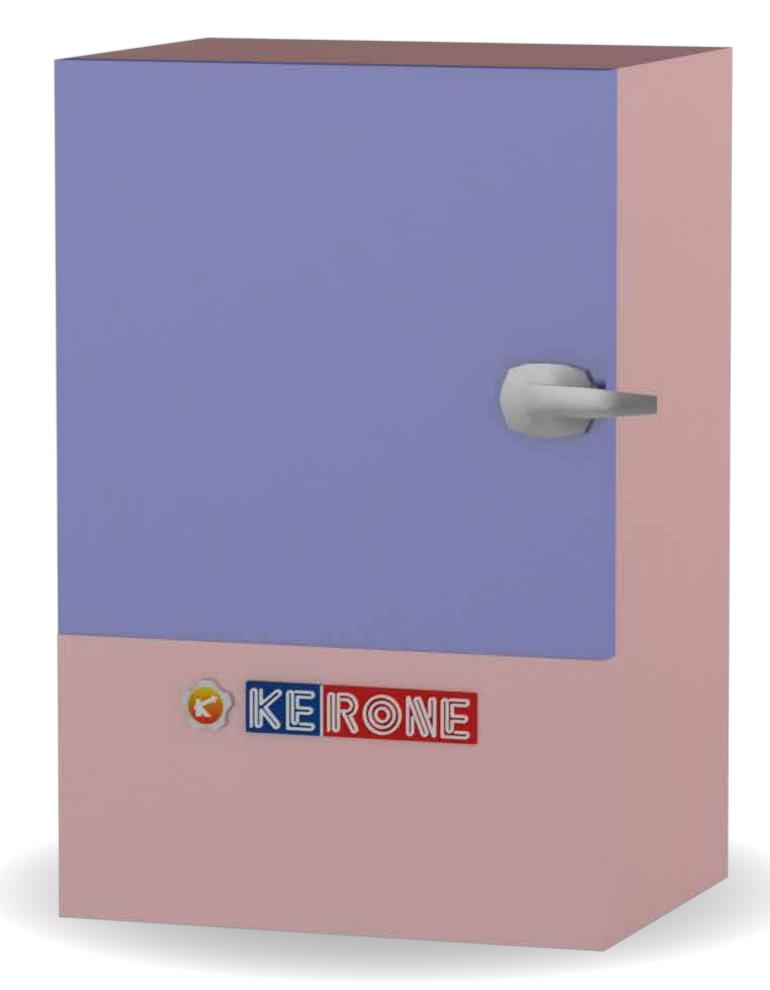

## Deep Freezer

The deep freezers consists of cabinet is poly urethane insulated and is made up of corrosion free stainless steel interior and the outdoor has the white powder finishing. The keyed door has been adds additional security with magnetic door gasket. There is open stainless steel bars. The refrigeration is done by hermetically sealed compressors.

### Special Features

- Optimum temperature is up to -35.0°C.
- Micro-controller based control.
- Bright red led display.
- 230 V ac power supply.
- PUF insulation for stability and reduced energy consumption
- Heavy duty stainless steel basket for even distribution of temperature

#### **3D View**