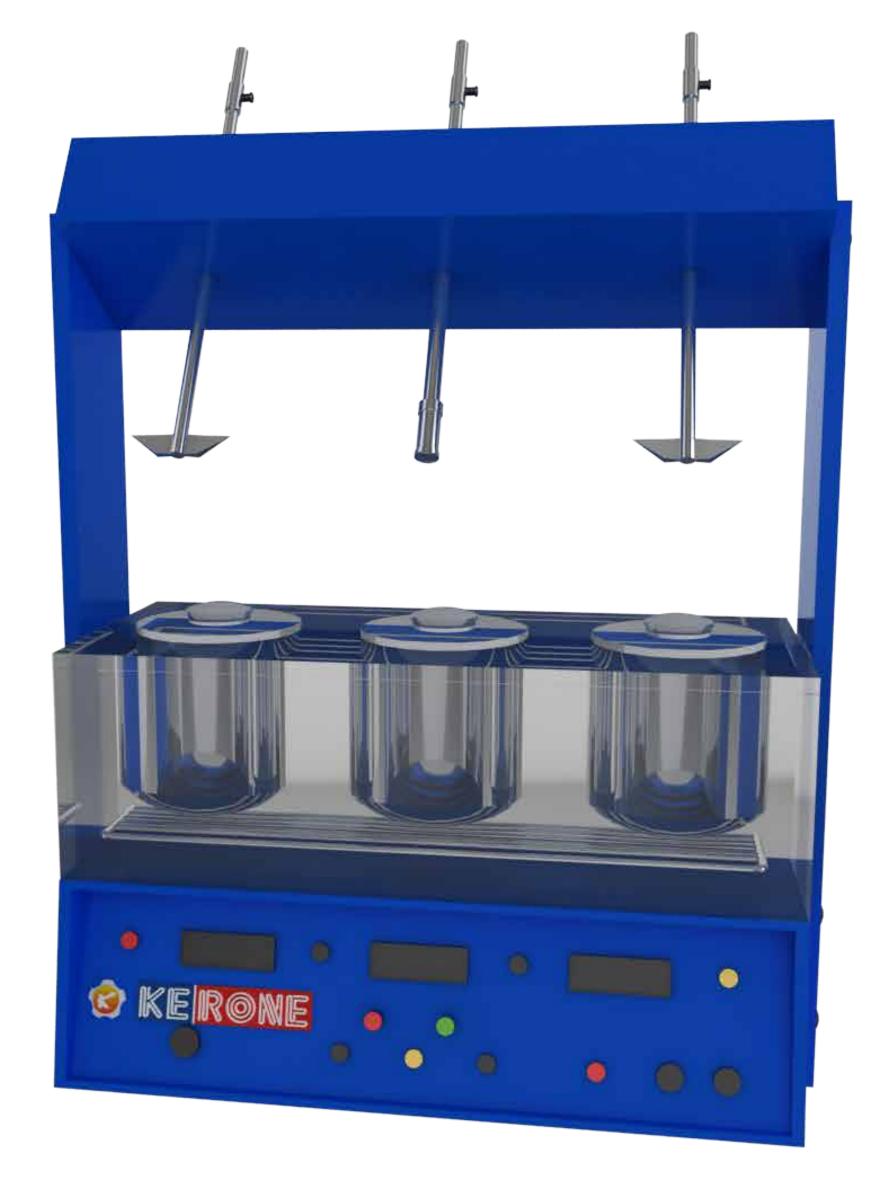

# Dissolution Rate Test Apparatus

Dissolution Rate Test Apparatus designed and engineered by KERONE is of high precision and widely used by the quality control and R&D department in the pharmaceutical industry to carry out test of tablets and capsules in accordance with the USP standard. Dissolution Rate Test Apparatus comprises of 4 Main Parts.

- 1. Water bath
- 2. Variable Speed Motor
- 3. Cylindrical Glass Vessel
- 4. Transparent Cover At Top

A round bottom glass jar is positioned within the batch having acrylic lid which allows a stirring shaft to pass through it. Dissolution Rate Test Apparatus has shaft which is suspended from the top and is activated by a motor, the variable speed electronics motor provides the desired speed, digital pre-set timer with alarm is the added feature of the equipment.

The size, capacity and speed vary based on the design parameters of Dissolution Rate Test Apparatus which solely deepened on the client's requirement.

### **3D View**