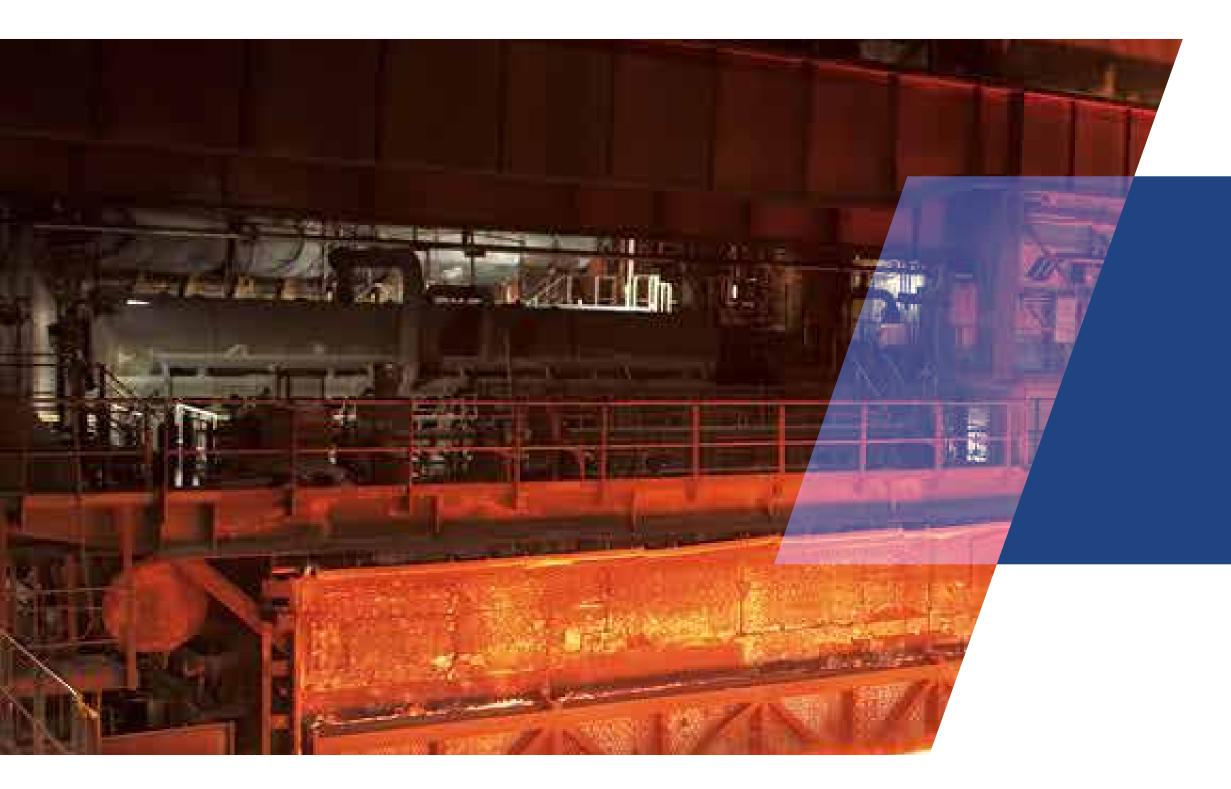

# **Electrical Heating Systems**

Electrical heating system offer advantages such as high precision control of temperature and distribution of heat energy, firing is not used to develop heat. Heat generated from Electrical heating system can be accurately applied at the precise point needed in a process; electric heating devices don't have constraint of sizing and can be located anywhere.

Electric heating processes are usually clean, quiet, and do not results much byproduct heat. Electrical heating equipment has a high speed of response, lending it to rapid-cycling mass-production equipment.