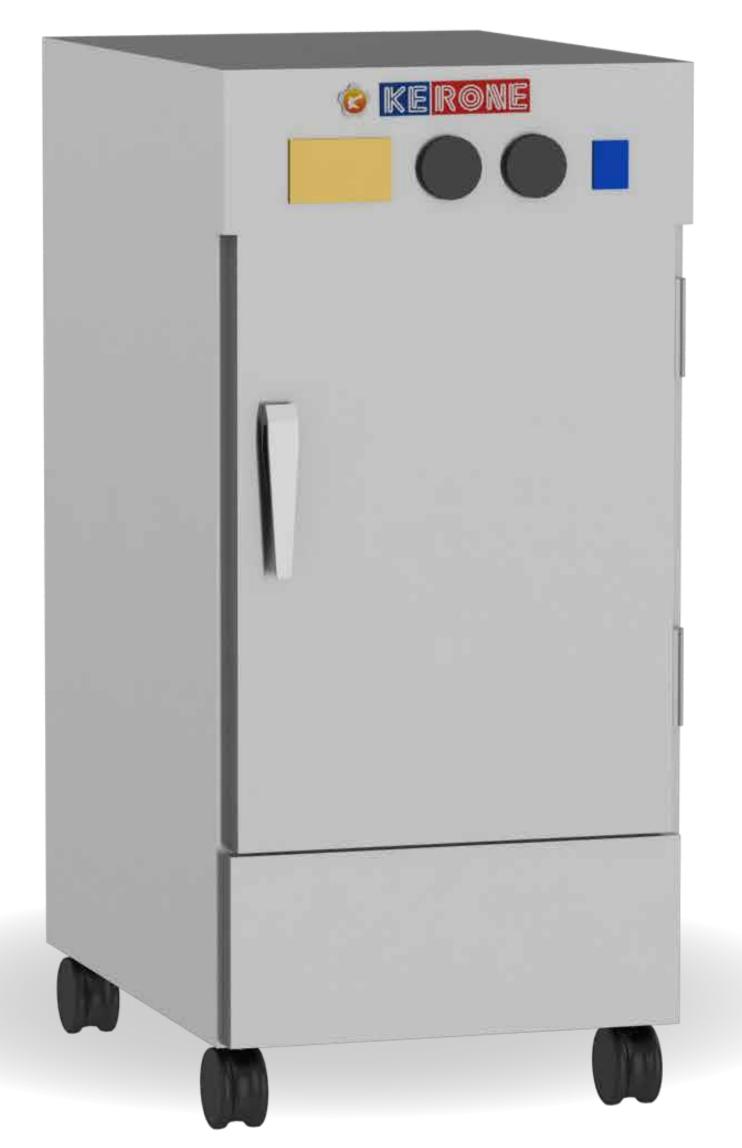

# Features

Based on the test requirements, simple or complex the design Environmental test chambers changes its size as well as the environmental condition that needed to be simulated. Test chambers usually encompass viewports or video feeds to make avail the visual inspection of the sample during the test Based on the need of our client we at KERONE, manufacture completely customized Environmental test chambers. A typical Environmental test chamber comprises of the double wall exterior is made up of GI. With power coating, flush fitting insulated door has magnetic gasket. The inner chamber is made up of 304 quality stainless steel. The inner door is made up of Plexiglas which allows inspection of the specimen without disturbing the temperature. The shelf position of the tray is adjustable.

#### **3D View**