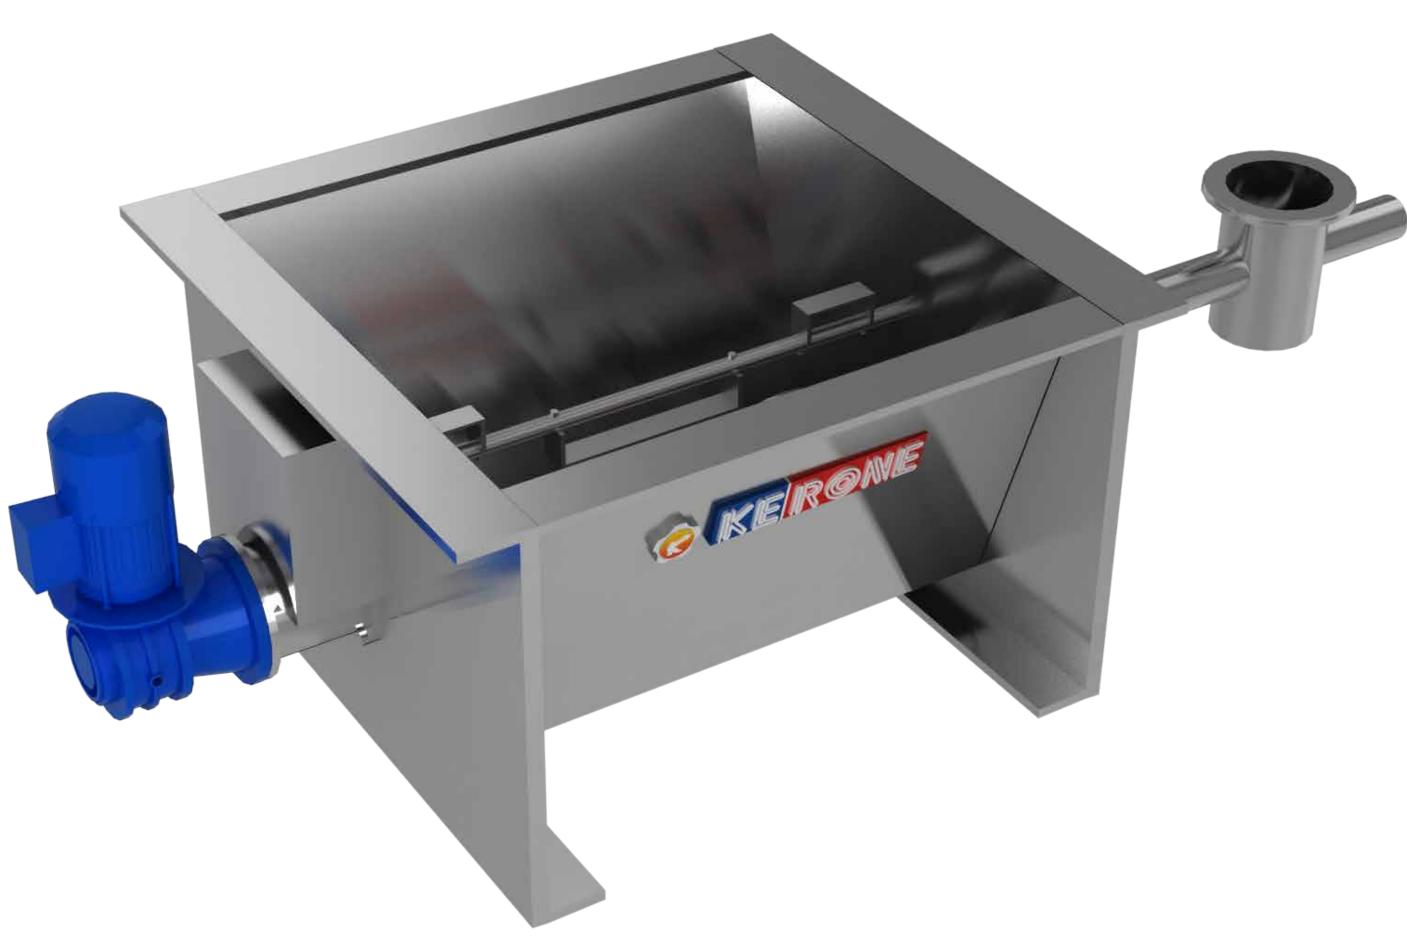

# Introduction to **Feeders**

Feeder guides the chemicals, materials and ingredients into a processing machine and equipment KERONE designs and manufactures the Pharmaceutical Feeder for feeding Ingredients, Loss-in-weight Feeder, High Accuracy Volumetric Feeder for chemical processing, Multi Stream Feeder, and various other types of feeding units based on the requirements.

Type of Feeder:

- Continues Feeder
- Batch Feeder
- Volumetric Feeder

3D View