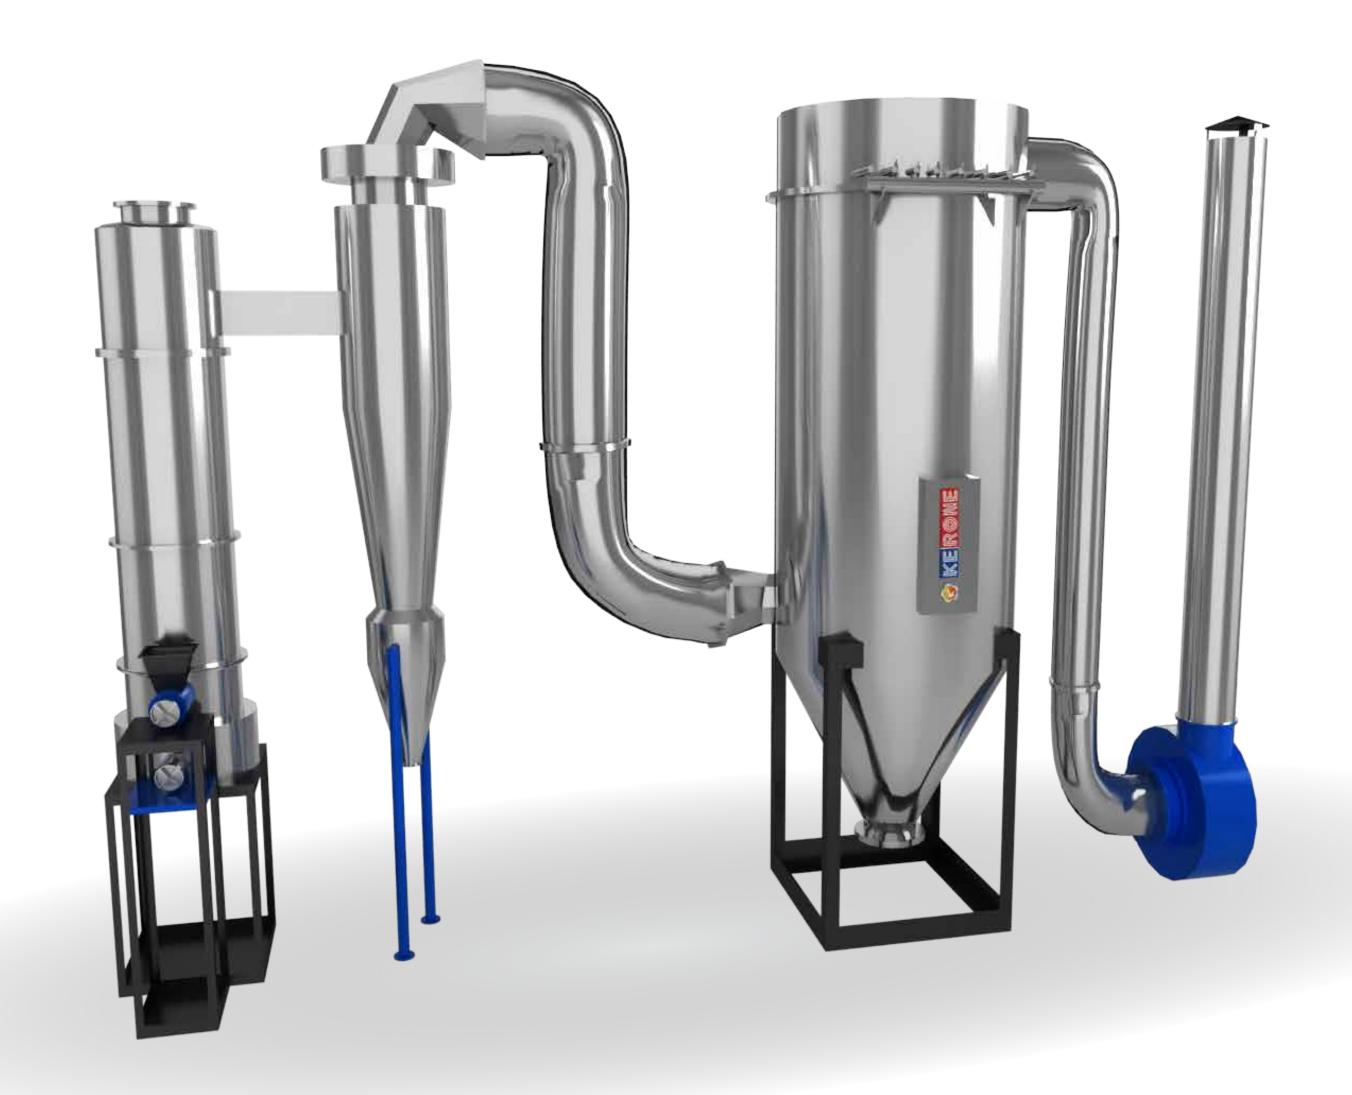

Pneumatic/ Flash dryers are direct drying units and are known as convective dryers. In pneumatic flash drying system particulate solids to be dried travels through the drying duct along with hot air and it get dried during transport in a hot gas stream. The pneumatic flash dryer system consist of below components:

Gas Heater | Wet Material Feeder | Drying Duct | Separator Exhaust Fan | Dried Product Collector.

#### **3D View**