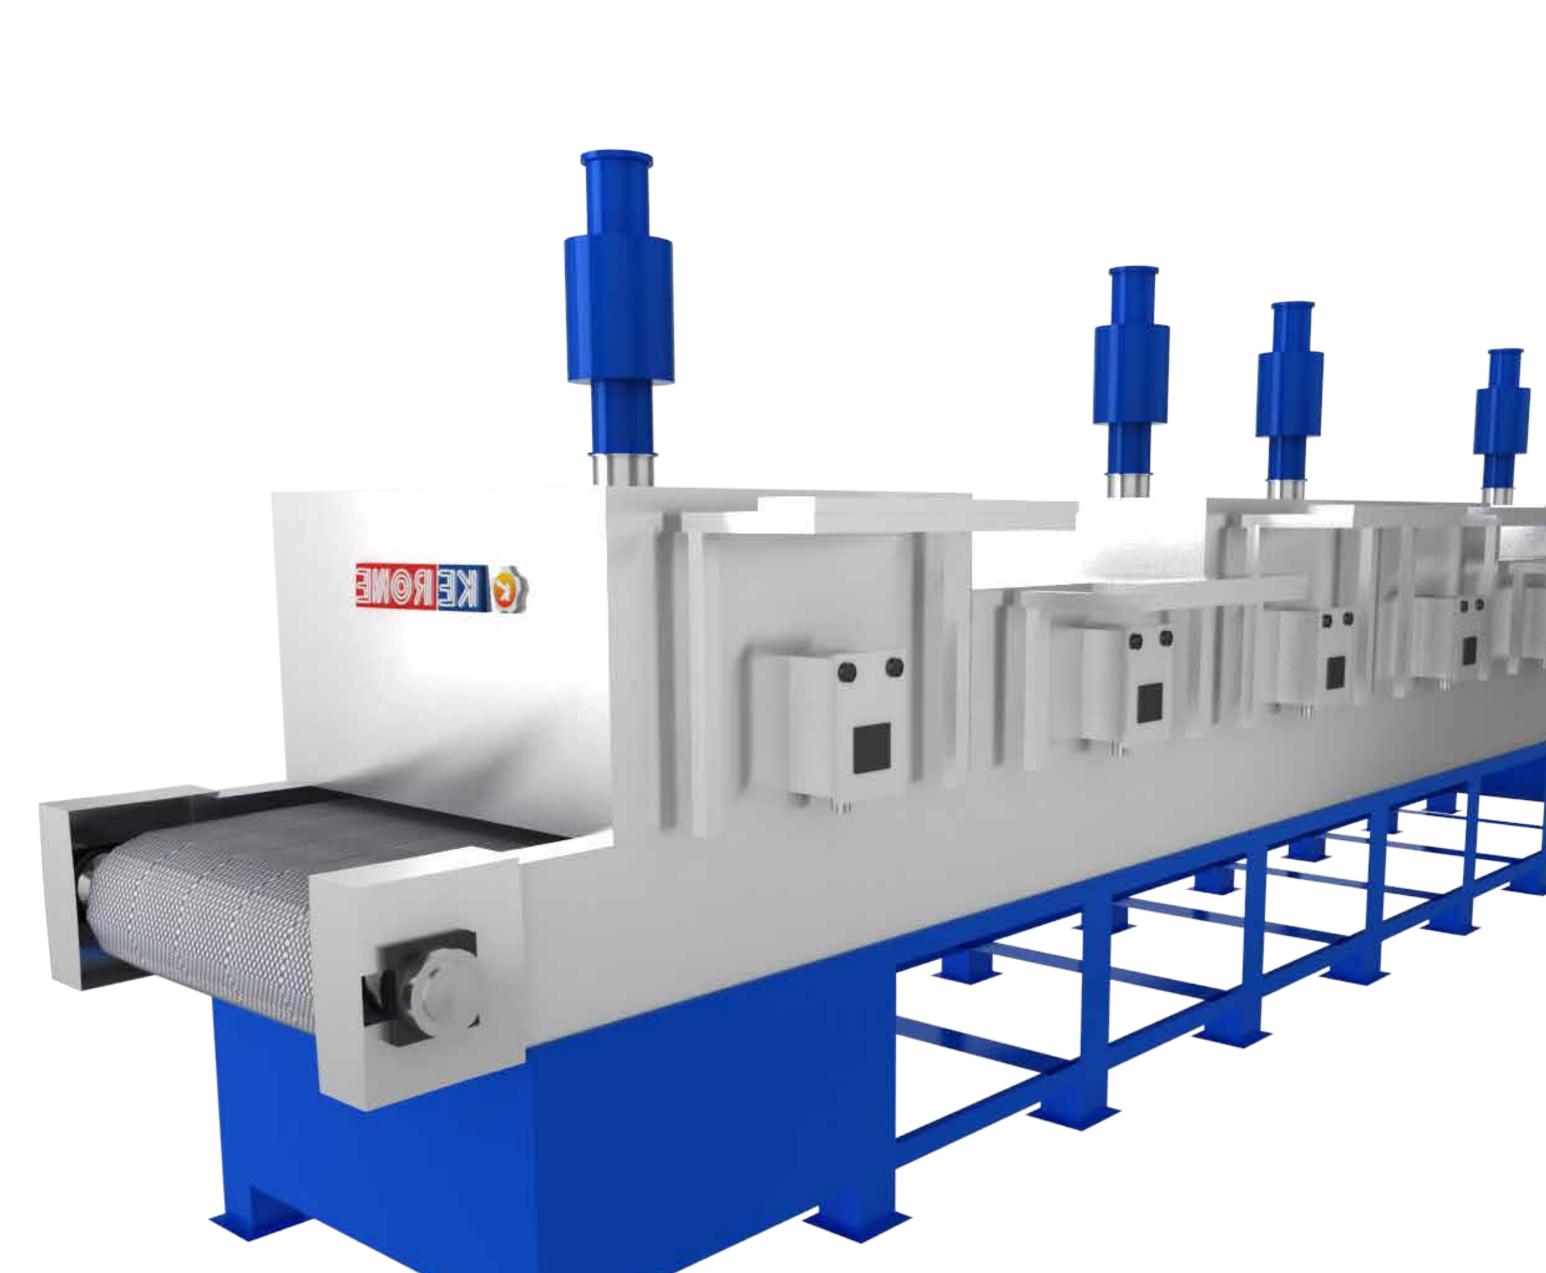

# Introduction to Flat Belt Ovens

We take a common sense approach to the designs and keep it simple for installation, maintenance, and operation. Most insulated oven chambers have hinged or removable doors along the sides to allow full access. Heaters can be mounted to adjustable supports for easy heater positioning. This allows you to direct the infrared energy where you need it for greater efficiency.

Product temperatures of 150 degrees F to 600 degrees F are common for Conveyorized Ovens, while higher temperatures can be achieved. We also offer cooling sections to our conveyor ovens to reduce the part temperature for handling.

Flat Belt Conveyorized Ovens are widely used in manufacturing facilities throughout the world for a multitude of process heating applications such as laminating, bonding, curing, annealing, drying, and preheating just to name a few. Our sales engineers will gladly assist you with specifying a custom oven for your application.