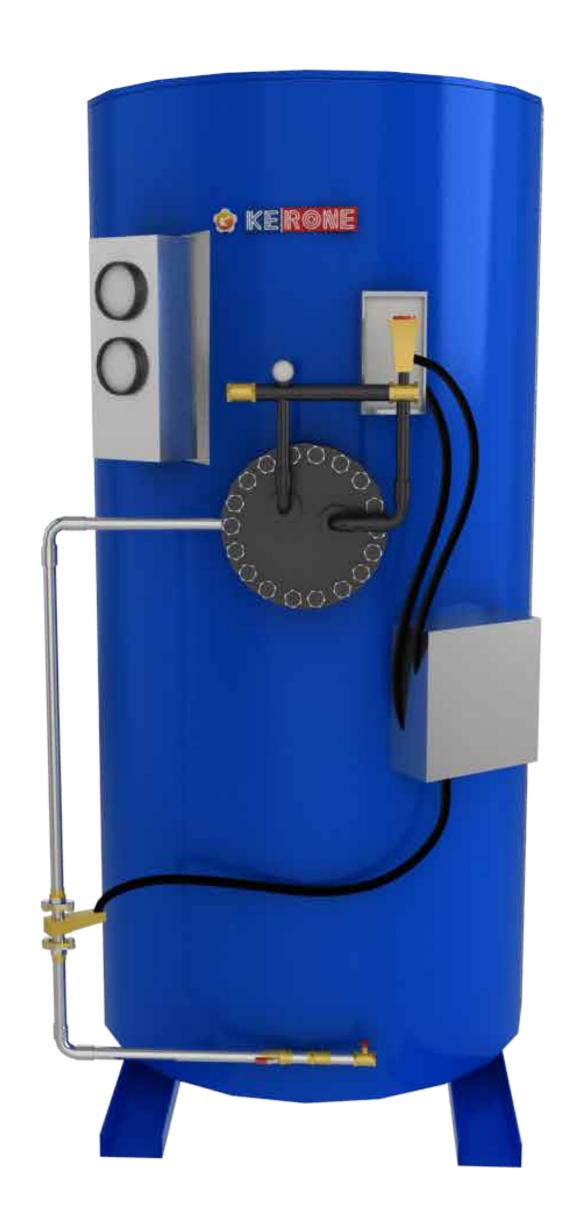

# Gas Fired Hot Water Generators

Gas Fired Hot Water Generators/Gas Fired heaters are Hot water Heaters is an exceptionally smaller completely programmed bundled boiling hot water generator in prepared to introduce condition and might be introduced where ever space is accessible. It doesn't require any unique room like evaporator house.

It falls outside the domain of Indian Boiler Regulations. It is efficient system which conveys high temp water much quicker than another ordinary system.

System is available in wide range of heat output from 70,000 kcals/hr. to 10,00,000 kcal/hr., to provide output of 1250 ltrs/hr. to 18,200 ltrs/hr. of hot water at about 65c temperature.

### **3D View**