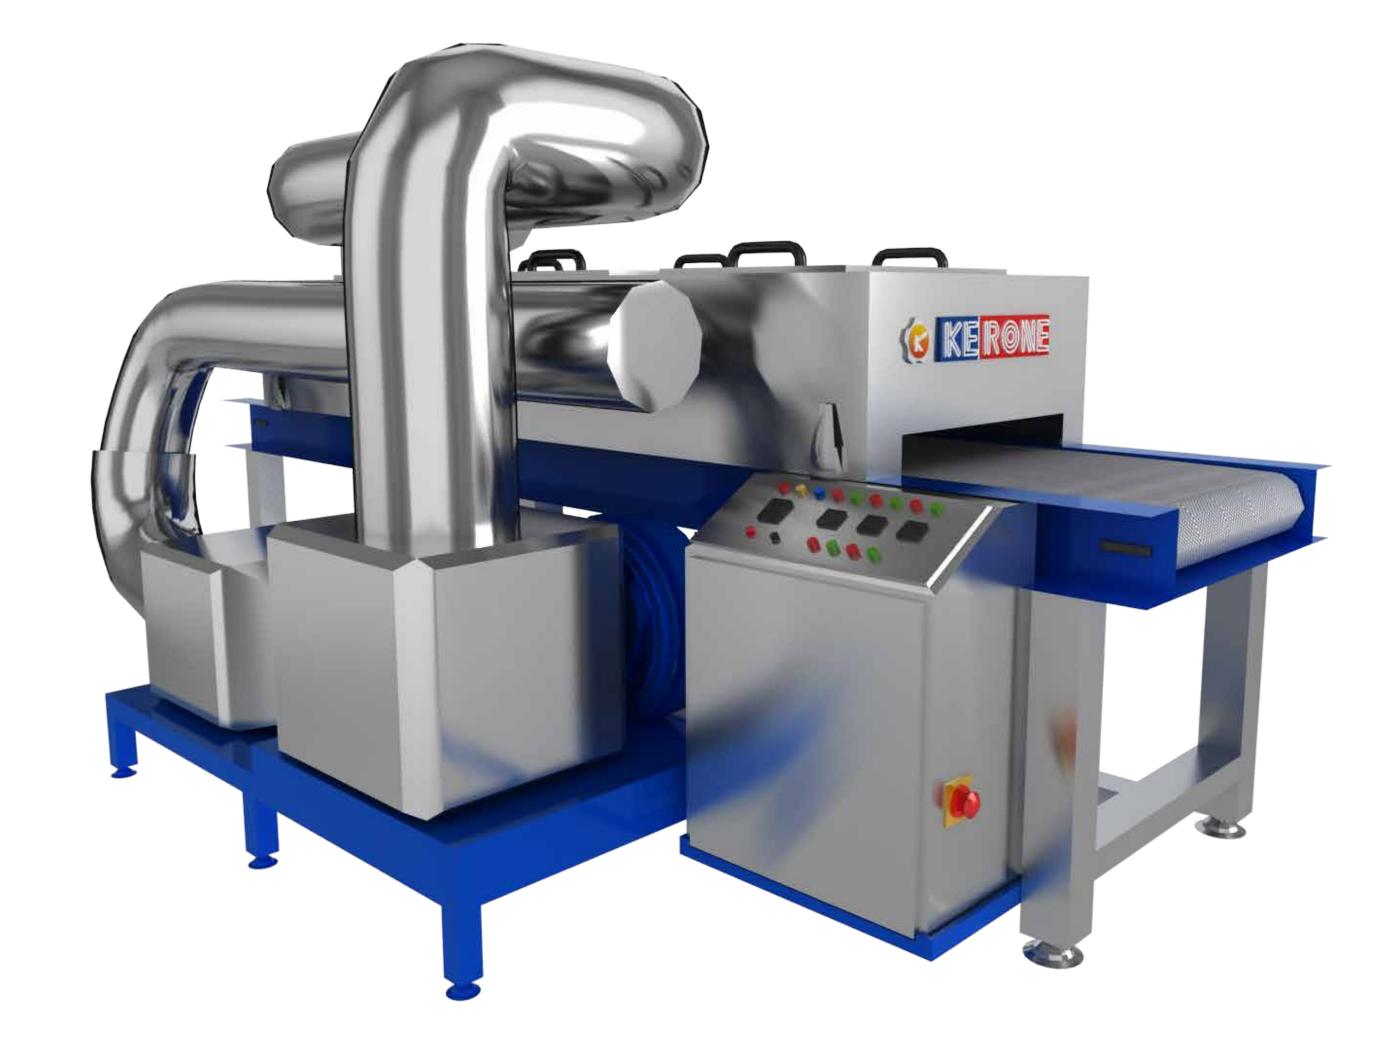

# Gas Fired Conveyor Ovens

The heating media used is oil/ gas fired burner attached to heat exchanger. These are widely used in automotive industry besides various other industries.

# Specification:

- It is similar to Electrical belt Conveyor Oven but it has Oil/Gas fired heat exchanger as heating media instead of electrical heating elements.
- The total fuel consumption varies depending upon the size of working chamber & the working temperature.
- Saves running cost as compared to electrical conveyor oven.
- The air circulation is done with the help of dynamically balanced blowers to achieve uniform temperature throughout the inner chamber.
- Fully automatic imported burners are fitted on the heat exchanger for burning of Oil/ LPG.
- Temperature control: Automatic-Electronic
- Heating Media: Diesel or LPG fired.
- Easy to operate requires minimum training.

### **3D View**