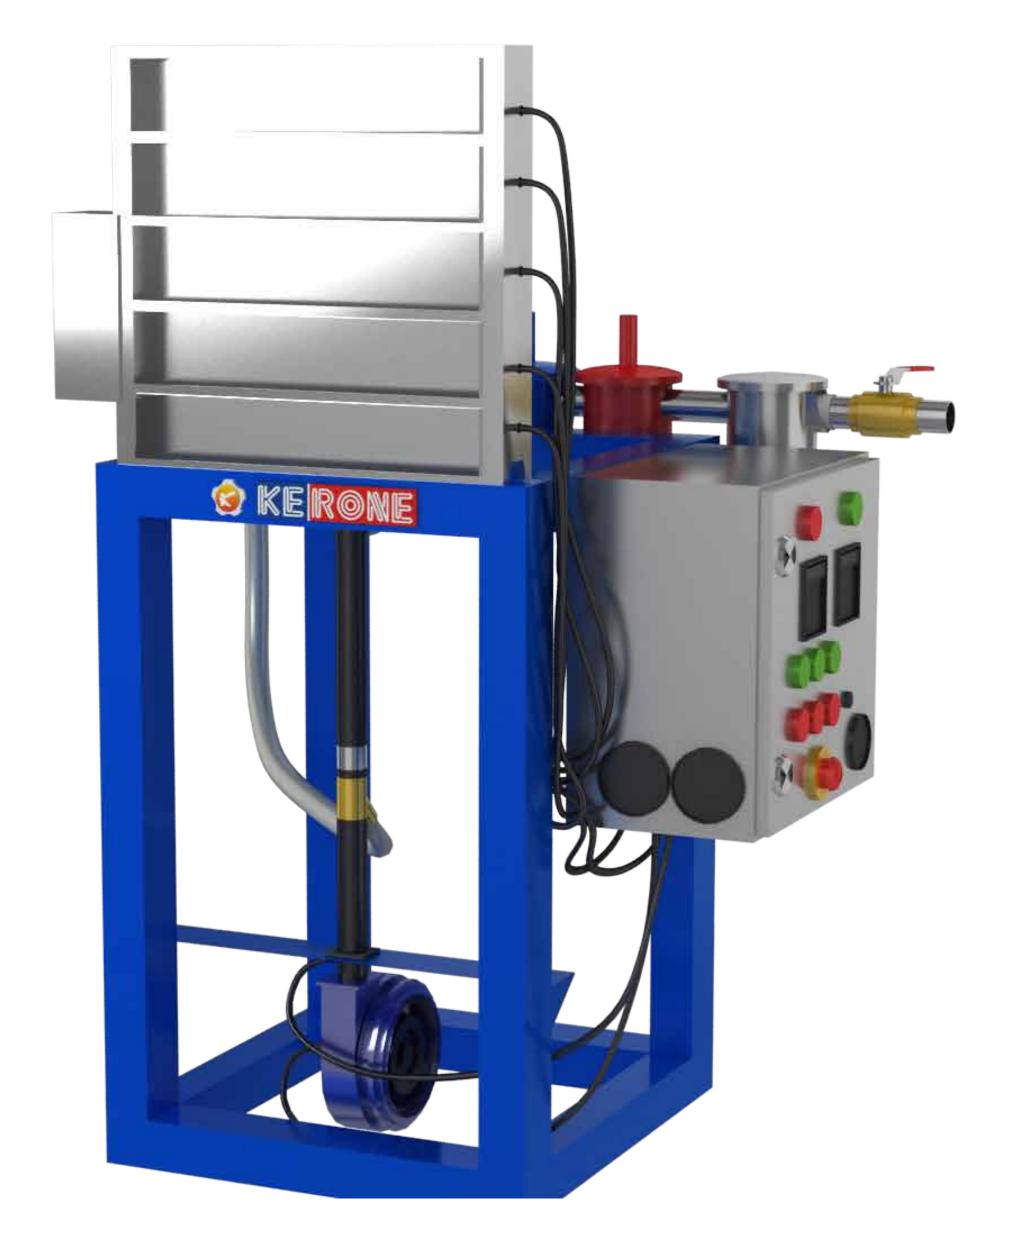

# kerone/gas-ir-heating-systems

At KERONE we have enormous amount of experience in designing gas infrared (IR) heating system for the varying specialized need of both preheating and post heating requirements such as Seam welds, arc welds and others.

Gas Infrared (IF) heating system designed for the preheating and postheating of seam welds are strictly as per the clients demand with best of the quality material and digital control panels

# Features

- Extensive operational life
- Low and easy maintenance
- Dense construction
- Quick and Easy installation
- Precisely designed and engineered
- Hassle-free functioning
- Longer service life
- Rugged construction
- High durability
- Energy and Cost efficient
- Power saving
- Efficient performance