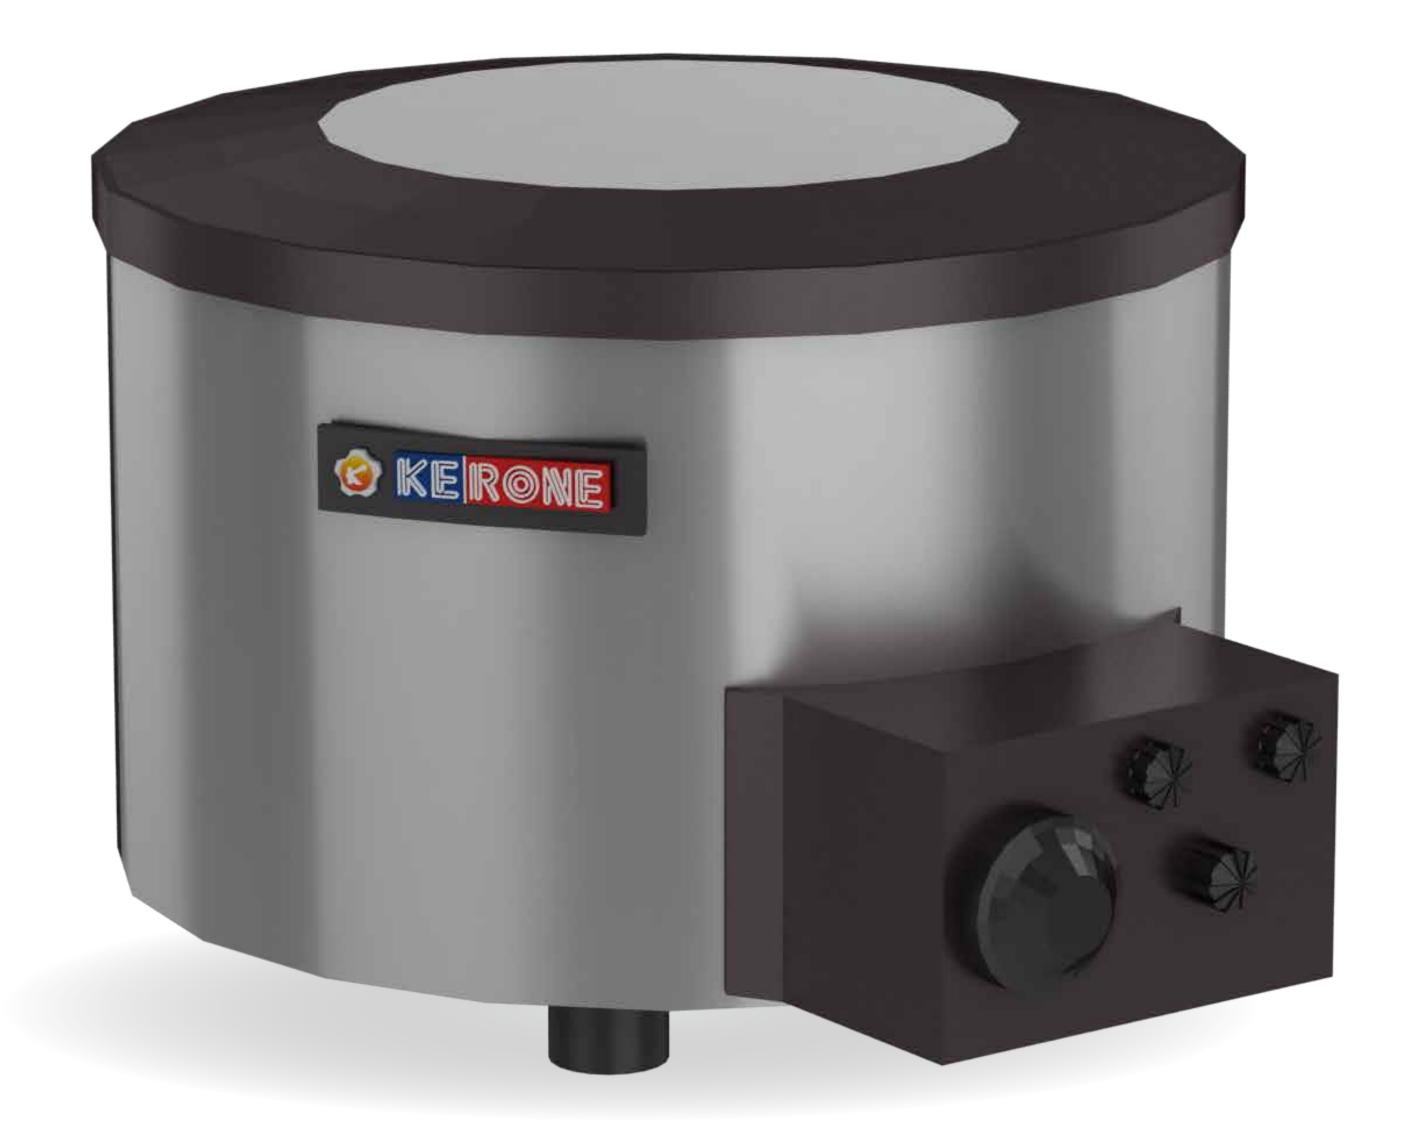

## Heating Mantle

A heating mantle is laboratory equipments; those are used to uniformly apply heat to various lab, glassware vessels and containers, as an alternative to other forms of heated bath. Since the heating element of a heating mantle is insulated from the container so as to prevent excessive temperature gradients.

Heating Mantles have been designed to heat the flask containing samples which are organic liquids which can burst into flames on contact with direct flames or heat or release flammable vapors which are heavier then air and can explodes on contact with open flames or heating coils. Heating Mantles have enclosed heating space to minimize such threats.

The Heating Mantles offered by KERONE in various special configurations. They are either available as one unit comprising of the mantle and integral controller device or as two separate units i.e. the mantle and the controlling device sold together.

#### **3D View**