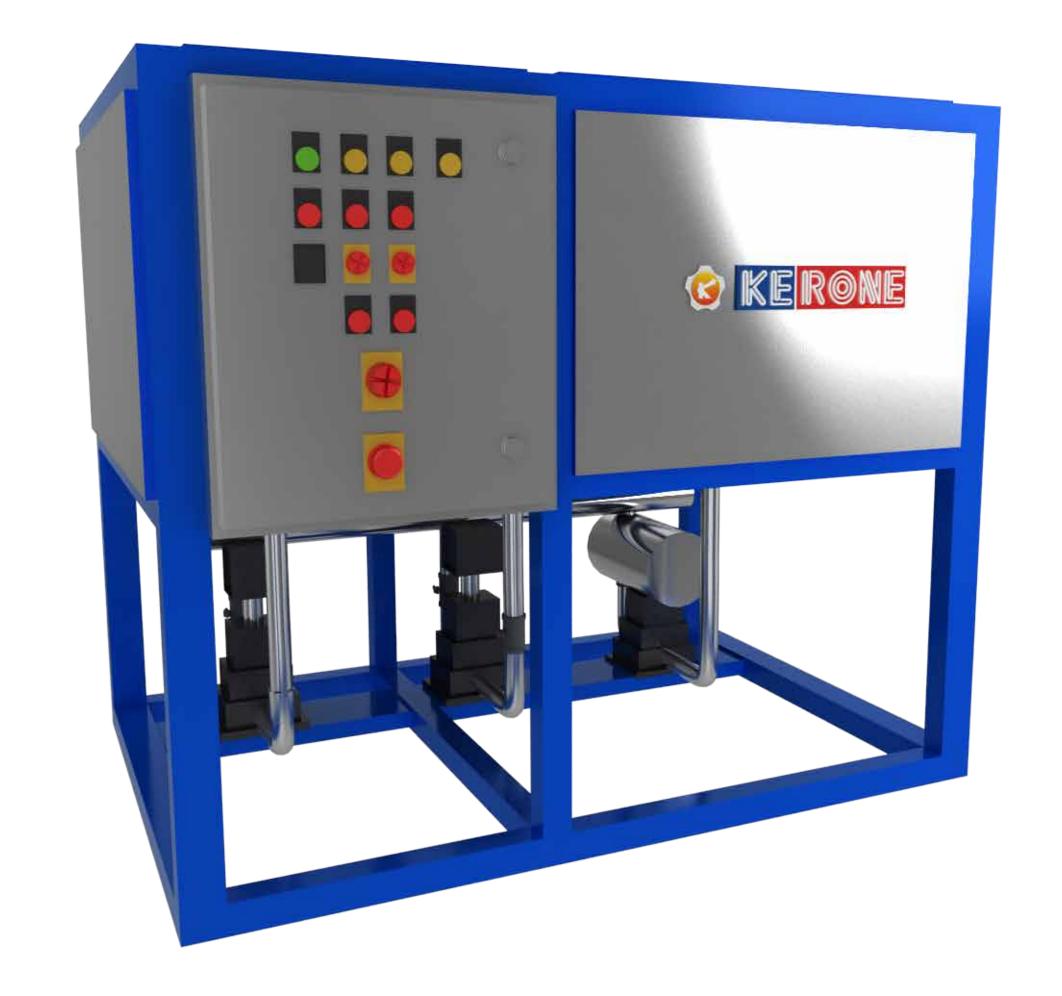

#### **3D View**

# Hot Water Heating System

Hot water heating system is one in which heat energy is put away in water and the exchange to the goal where is assume to discover the application.

A heated water heating system comprises basically of water-heating or -cooling means and of high temperature emanating means, for example, radiators, convectors, baseboard radiators, or board curls.

### Features

- Robust Construction
- Huge operating hours
- Digital Control Panels for high end safety
- Involve nominal Maintenance
- Ensure acute Level of Safety in Operation

- Available With Optional Recirculation
   System to Enhance Overall Thermal
   Efficiency
- Optimum heat transfer hence high thermal efficiency
- Quality assured manufacturing.