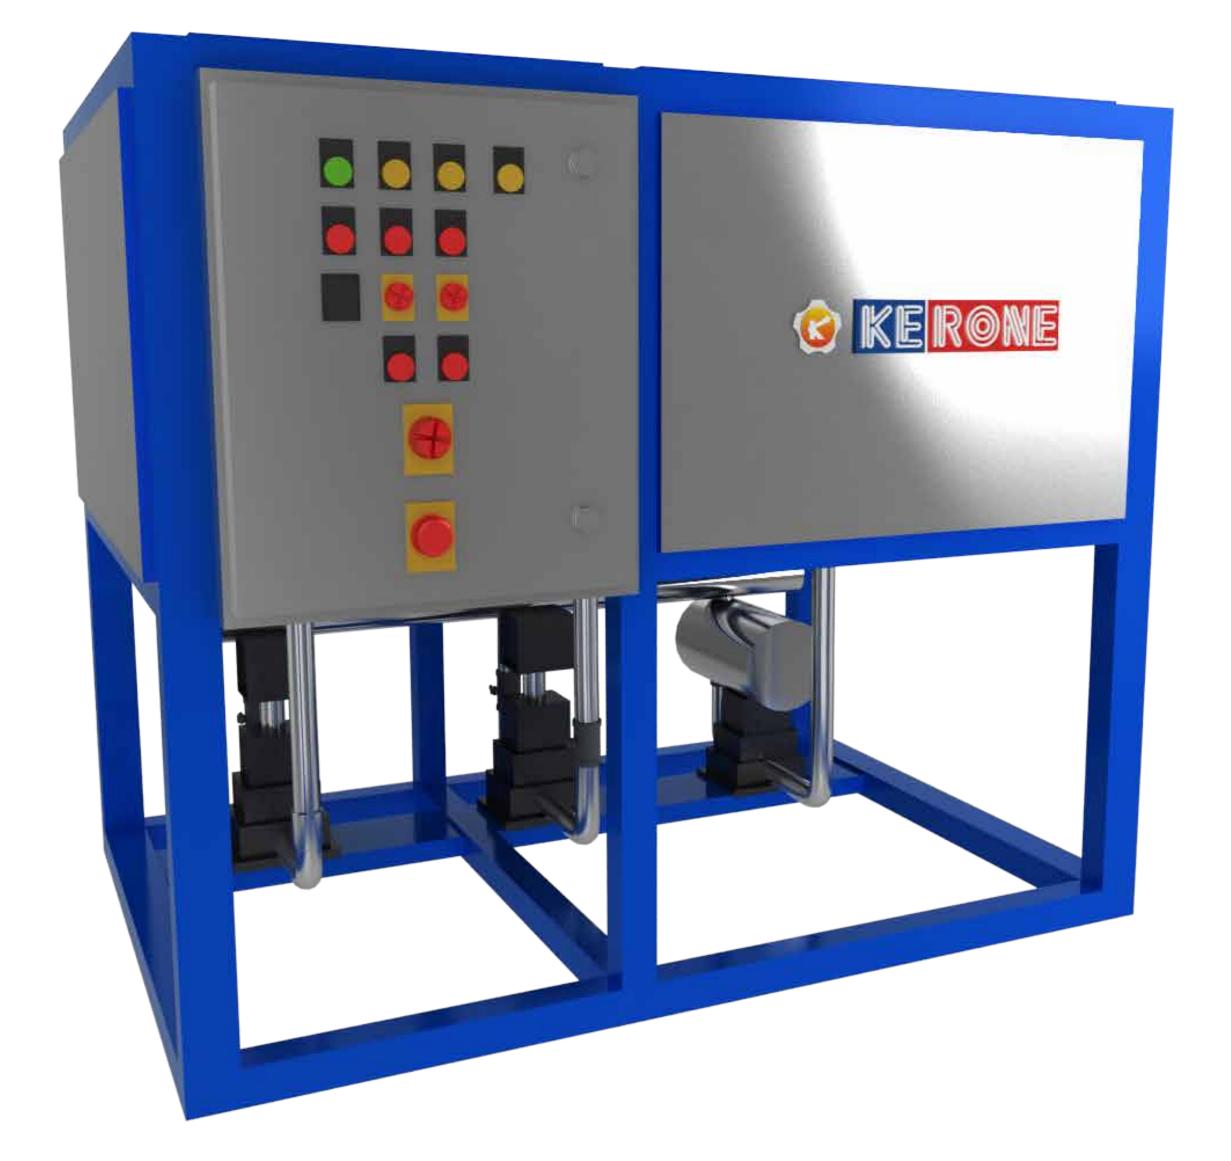

Hot Water System

Hot Water Systems are engineered to provide accurate, reliable and cost effective temperature control for process load. The Hot Water System is available for use with plant steam or electricity as the heat source. Both steam and electric units come in single and dual zone configurations.

Kerone also designs and manufactures specialized equipment for non-standard applications. Our engineers have extensive experience in process chilling and heating applications for such industries as Chemicals, Petroleum, Plastics, Rubber, Paper, Power, Steel, Food And Pharmaceuticals.

Type Of Hot Water System:

- Direct steam heating
- Indirect steam heating (Using PHE or Shell and Tube condenser).
- Electrical Heating

### kerone/hot-water-systems

www.kerone.com/hot-water-systems.php



### Features

- Compact and Complete Package Solution
- Optimum design for the major component of the system – Heat Exchangers
- Made to order solutions to meet all process requirements
- Factory assembled skid for ease of installation
- Unmatched heating control for consistent and desired temperatures
- Hassle free condensate removal and recovery with no energy losses
- Standard units supplied with PID controllers. Special control packages available with PLC systems.t

## **General Specifications**

- System Design Pressure 4 to 5 Kg/cm<sup>2</sup>.
- Max. Steam Pressure 2 to 3 Kg/cm<sup>2</sup>.
- Max. Cooling Water pressure-2 to 3 Kg/cm<sup>2</sup>.
- Max. Operating temperature 90°C
- Sizing can vary per application

### Advantage

- Each Hot Water System is designed to maximize the p