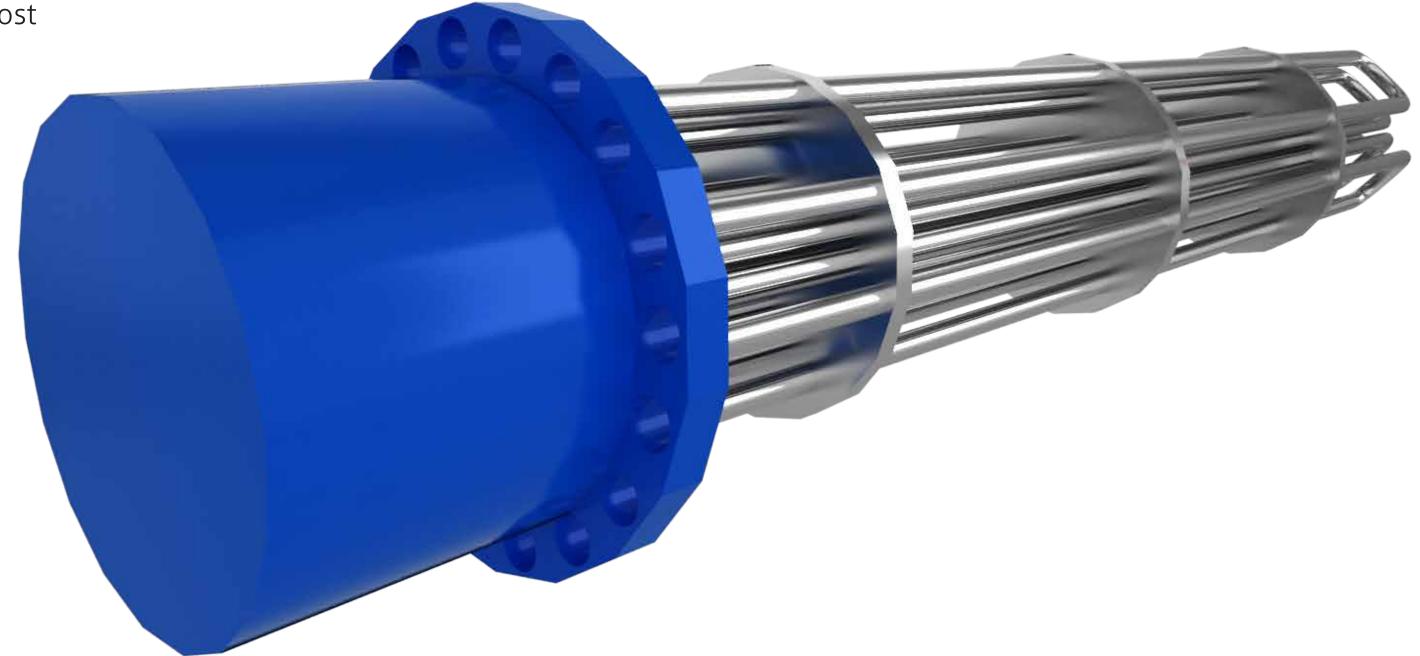

# Immersion Heaters

At KERONE we are designing and manufacturing wide range of immersion heaters based on the process requirement of the client, having different specifications and build with the quality materials.

These heaters are immersed into the chemical or the liquid to be heated; hence it comes in direct contact with the heating substance. Since the immersion heaters are put inside the liquid so all heat is generated within the liquid, hence almost 100% energy is utilized.

KERONE provides various temperature control options in its immersions heaters. Immersion heaters can be designed for heating any type of fluid, from plain water to high corrosive chemical solution, highly viscous oils, and for many specialized applications of high pressurized or hazardous chemical or process.



### Features

- Rugged and light weight construction
- Control mechanism
- Low and easy maintenance
- Solid construction
- Quick and Easy installation
- Precisely designed and engineered
- Hassle-free functioning
- Longer service life

- High durability
- Energy and Cost efficient
- Efficient performance
- Screw plug immersion heaters
- Flange immersion heaters
- Over-the-side immersion heaters
- Pipe Insert (Dry Well) Heaters
- Portable Tank Heater

## Specifications

- Hot water storage tanks
- Pre-heating oil & water
- Food processing equipment
- Cleaning and rinsing equipment
- Heat transfer, Process and Boiler equipment

#### **3D View**

### **Trusted Partner**























### **Our Clients**