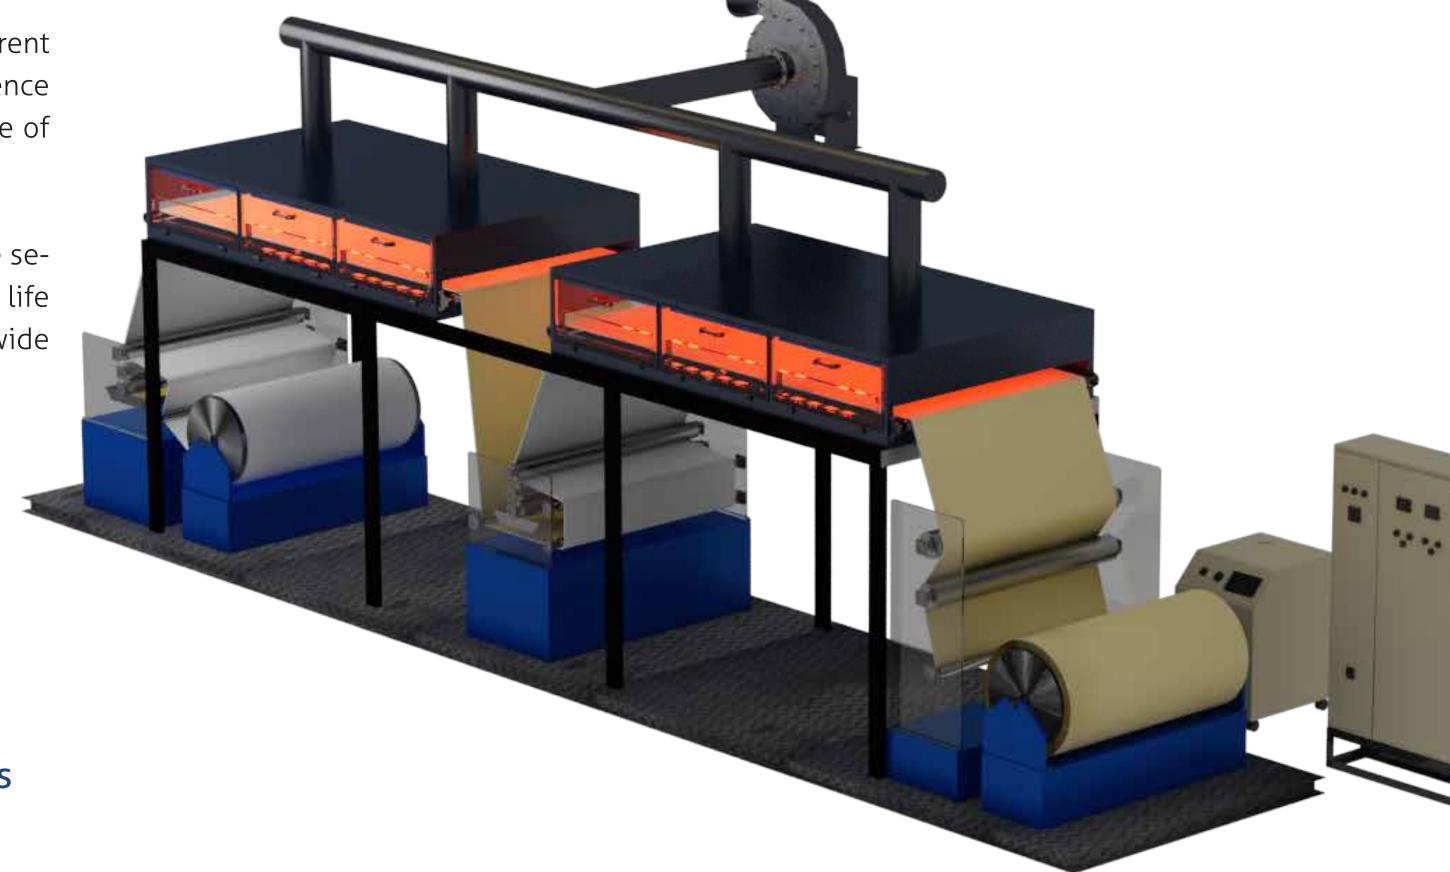

# Impregnation Plants With IR Curing Ovens

"Impregnation" process of impregnating substances that has different chemical structure with some other material, impregnation process make the material more solid, durable and increases life span of material.

In the process if heating system play importance functions at different stages based on the methodology of impregnation process selected, hence selection of proper heating and drying system becomes prime requisite of process design.

An Impregnation infrared curing oven designed at KERONE based of the selected impregnation process provides process flexibility, long service life and exceptional energy efficiency. These systems are well suited to a wide range of curing tasks in impregnation plants.