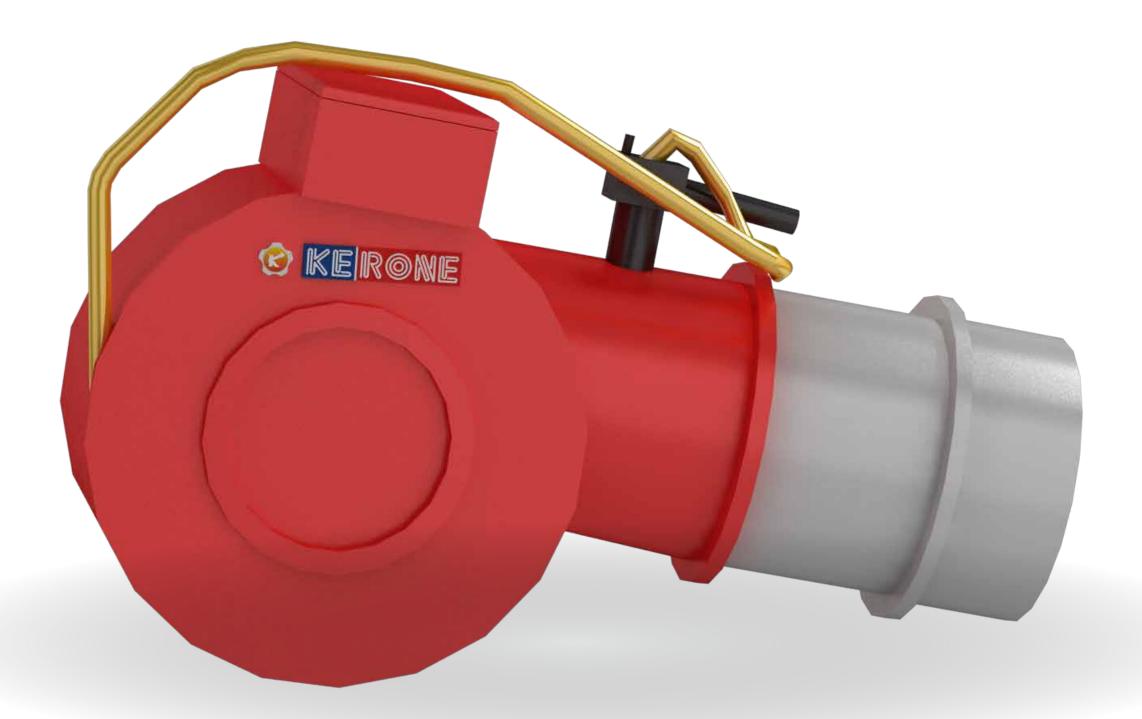

# Introduction to Industrial Gas Burner

The vast experience of KERONE in servicing the industry with its wide range of products had made it synonym of quality and highly efficient product gas burner technology, use to ignite the convection or Infrared heating or drying systems.

Our designed industrial gas burners are having high efficiency, rapid heat transfer and very low polluting emission hence preferred by clients.

## **General Features**

- Fully Automatic
- On/off Operation
- Point Temp. Controller
- Compact Design
- Highly Efficient
- Easy Maintenance
- Rugged Design
- Easy Installation
- A Very Flexible For The Required Process

### **3D View**