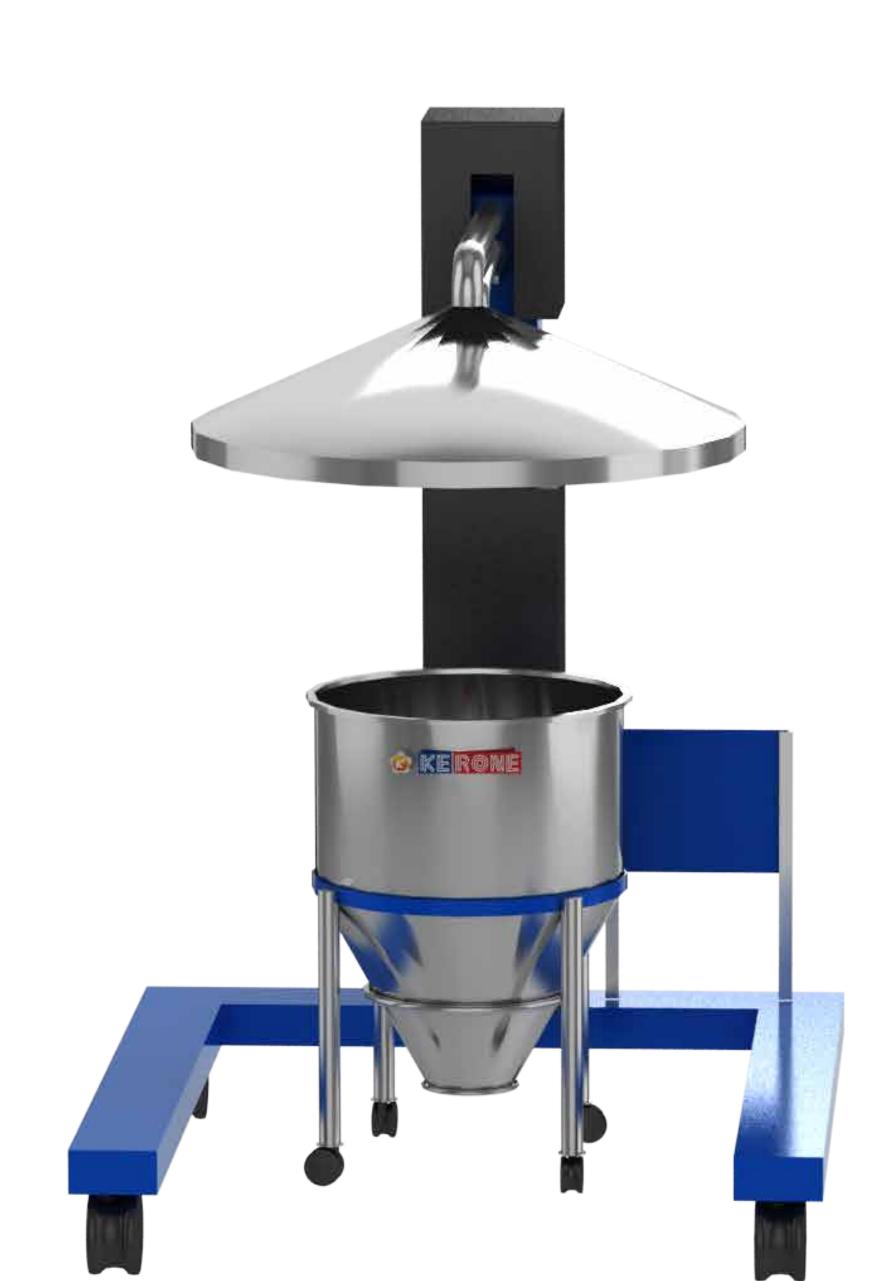

## Introduction to Infrared Cabinet

Umbrella Infrared dryer designed and manufactured at KERONE is one of its kinds for the open/ outdoor heating/ drying applications, the main advantage of the Umbrella type Infrared dryer is its Umbrella structure which enables the Infrared waves to direct on the material under the process.

The Umbrella is designed with such material that it should not absorb the Infrared waves emitted by the Infrared emitter place under the Umbrella structure.

Umbrella of the Infrared Umbrella dryer works as director to the Infrared waves. Hence helps in achieving efficient heat transfer, even under the open/outdoor environment.

### **3D View**