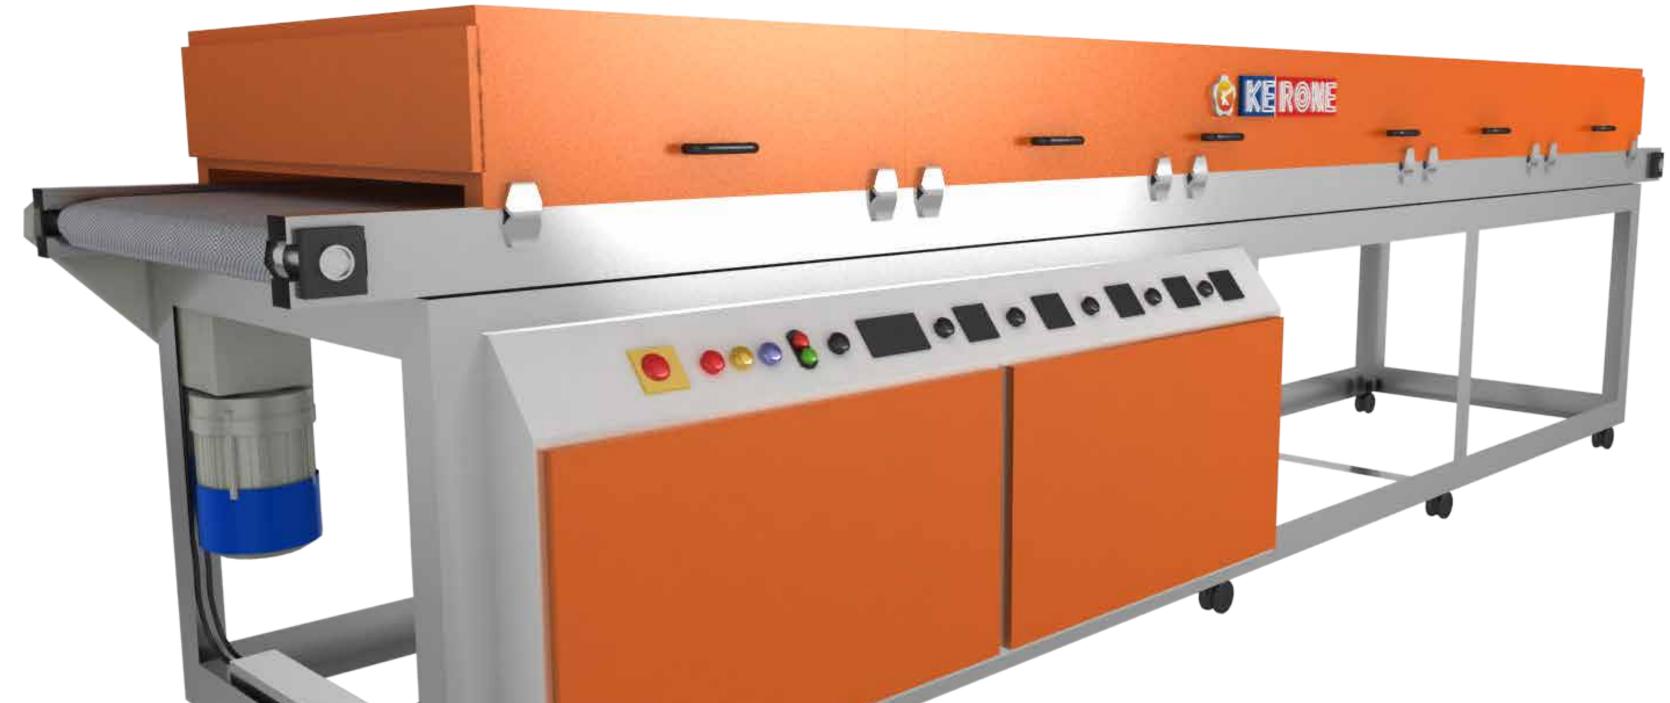

# Infrared Oven

KERONE is named among leading name for design, manufacture and export various rating of Infrared ovens (IR ovens) designed only after studying detailed need of client.

Proper source and wavelength of infrared radiation is one of the prime requisite of infrared oven, the infrared red ovens manufactured at KERONE are using best quality radiator, outer and inner body designed with best quality material.

Infrared ovens are being widely used in various applications like paint finishing, powder coating, plastic moulding, ink drying, automobile, audio accessories, stationery etc.

Types of emitters are reflector heat lamp, quartz tube and ceramic emitter. Rapid heating of the product and low energy cost as the heat is targeted to the required surface.

#### **3D View**