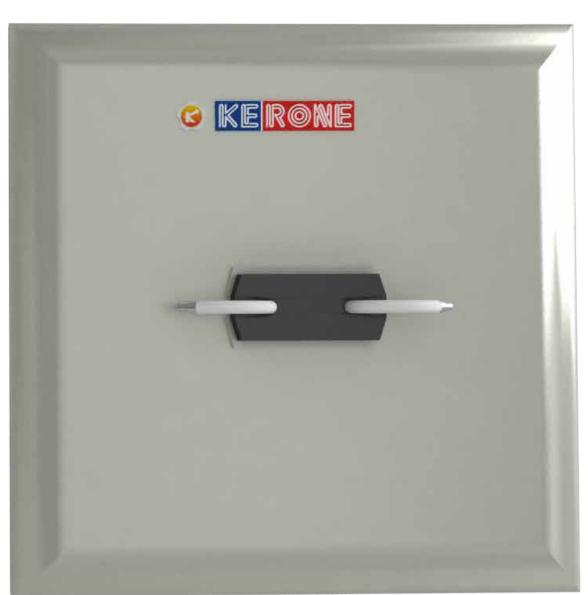

# Introduction to Insulated Ceramic IR Heaters

At KERONE we are known for addressing the need of customer's process, Insulated Ceramic Infrared Heater is a special type of heater with proper insulation on the backside with extremely efficient heat insulation material.

They have a very long life even when used regularly. The special insulation keeps the internal parts safe and higher temperatures can be achieved easily without any risk or trouble.

The insulation minimizes the heat losses and reduces the temperature in the wiring area. Hence, this can be regarded as energy saving product. These heaters are available in various shapes with different power capacity up to 1000w.

# Features

- High temperature up to 900 degree centigrade
- Fast heat up time approx. 2 minute.
- Compact Size
- Can be installed easily