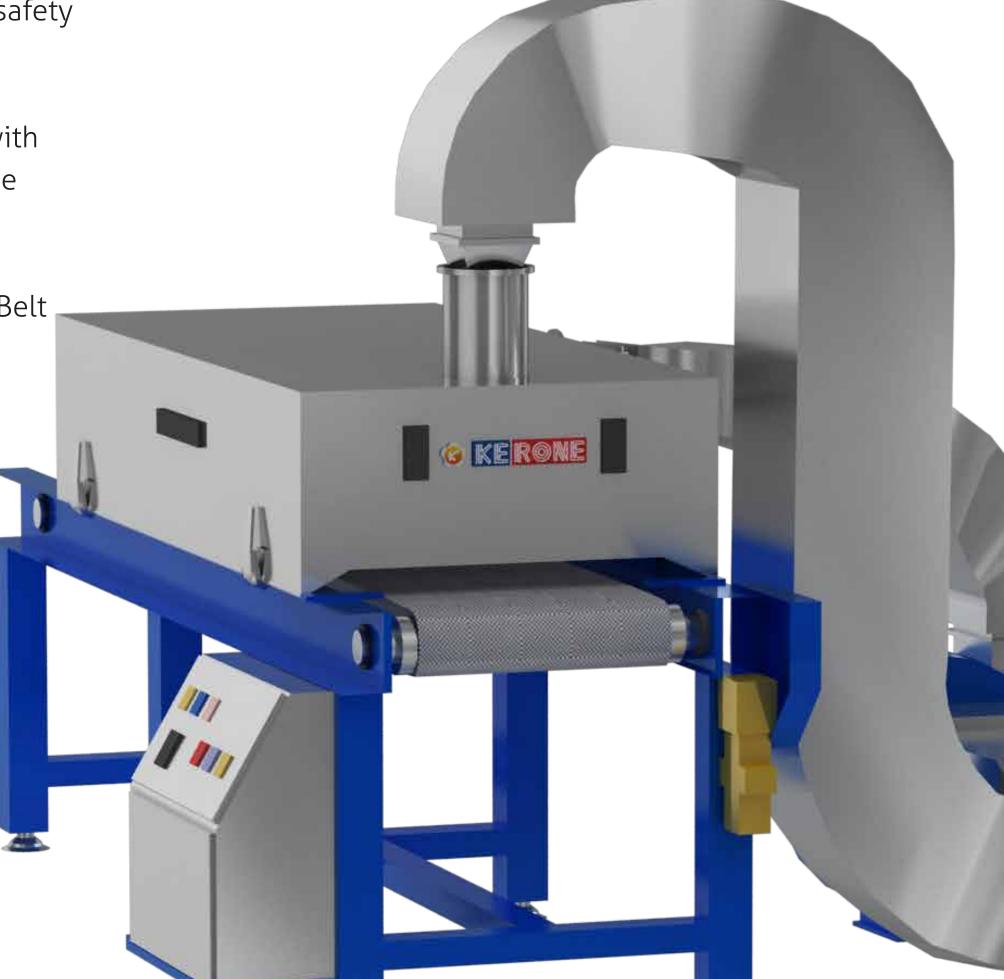

## Infrared (IR) Curing Unit

We at KERONE design manufacture and export across world various Infrared (IR) Curing Unit having customized specification to fit into your drying process requirement, Infrared (IR) Curing Unit are designed with the superior quality Infrared (IR) radiator with digital control electronics.

We provide Infrared (IR) Curing Unit that is designed in compliance with international quality standards.

For safety purpose, our Infrared (IR) Curing Unit and conveyor speed is integrated with each other.

The Teflon coated, antistatic (PTFE) belt of unit protect for rust and ensure longer service life.

### **Features**

• Conveyor speed & UV system are integrated with each other for safety purpose.

 Conveyor driven by AC motor with variable frequency drive for fine speed setting

• Teflon coated, antistatic (PTFE) Belt

Imported gear box

Rubber lining rollers for belt

#### **3D View**