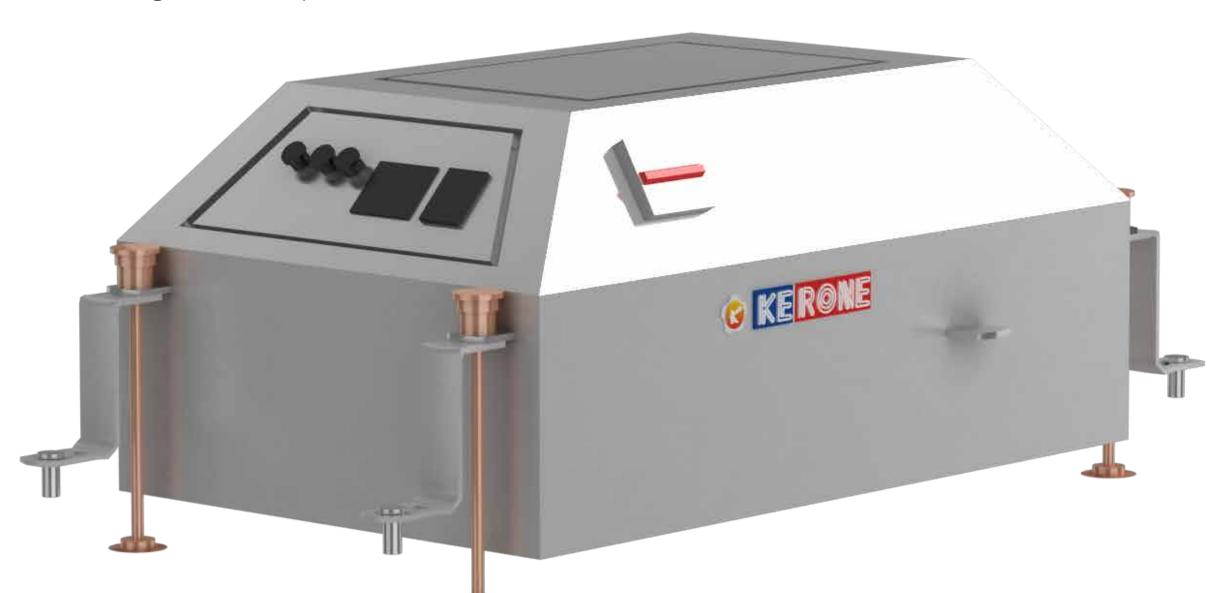

# IR Flash Cure

The wide experience had made KERONE specialized in designing, manufacturing and export of various Infrared Flash cure dryer with different specifications.

Infrared Flash cure dryers manufactured by KERONE is economical, robust, build to fit in the process and last of the long time. Infrared (IR) flash cure dryers (best suited for Textile, Garment Printing, screen printing) that is equipped with auto and manual switches.

Designed and manufactured to meet the international quality standards, our range is commended for best performance and robustness. Control panel is provided to set and control the process

#### **Features**

- Height adjustment for heating panel should be parallel to the pallet
- Timer, controller
- Remote start pulse
- Height variation up to 250 mm from pallet
- Cooling fans with high volume, pressure

- Auto, manual switches
- Control panel on battery
- Caser wheels (brake wheels 2 No) nylon wheels
- Distance between pallet to floor lever app. Height 35"