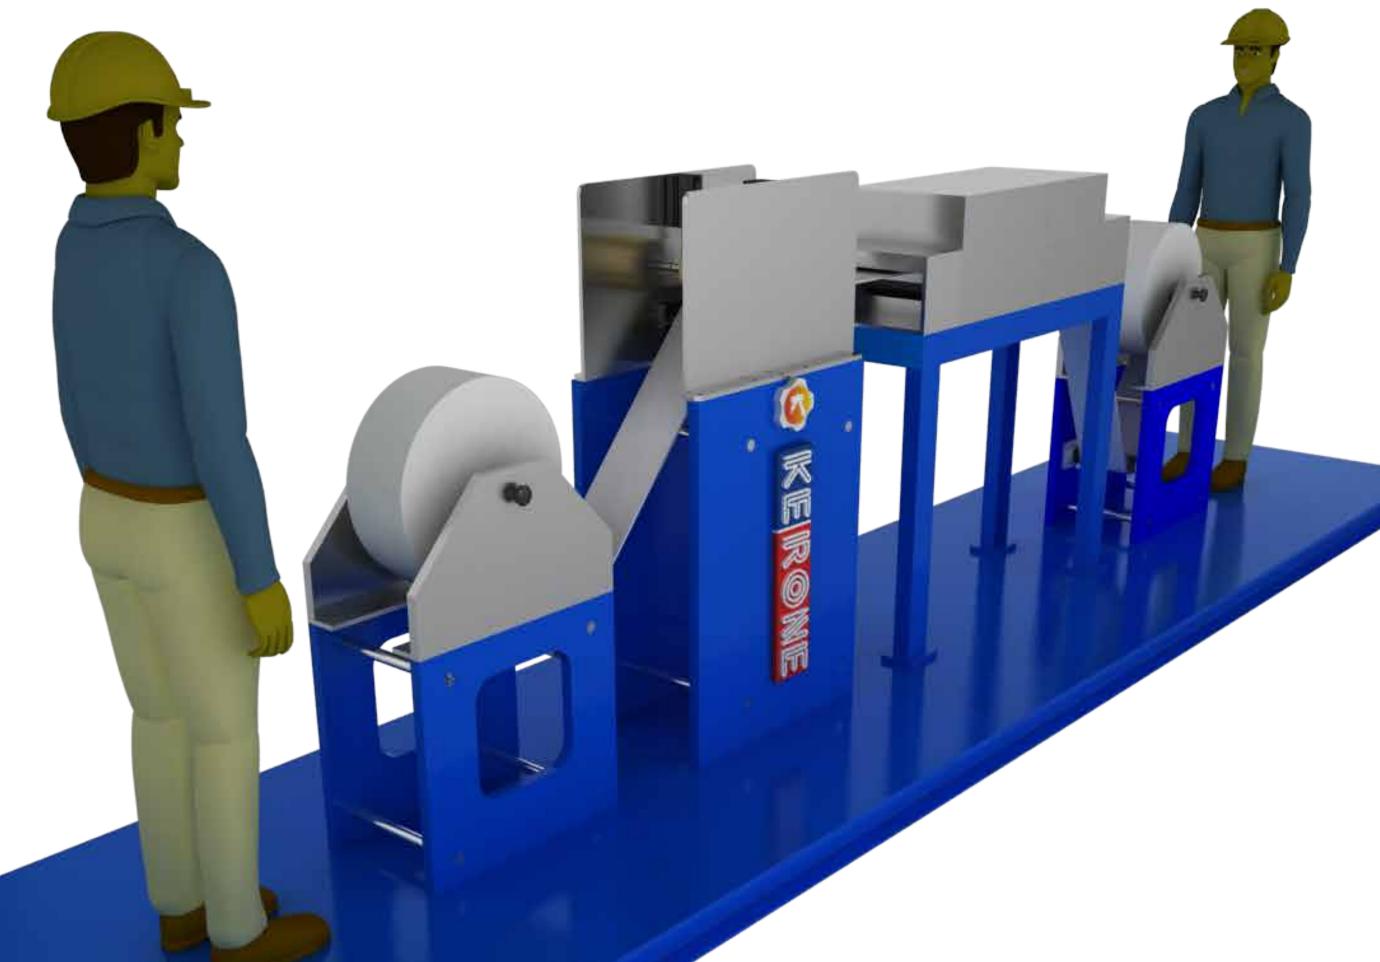

## Lab and Pilot Scale Coating

KERONE's Lab and Pilot scale coating systems are of plug and play type, sizing 10 inches to more than 50 inches. We produce lab-scale and pilot-scale coating systems to achieve same level of quality and efficiency as of production scale coating system. We design and manufacture lab and pilot scale coating with of various such as Gravure Coating, Knife coating, Curtain Coating, Knife-Over-Roll Coating, Web Coating and Mayer Rod Coating.

Lab scale and Pilot scale coating lines are ideal to get the chemistry of coating rightly in place by trying various coating combination with substrate, suitable for the small scale production, NPD (New product development), science labs. Machines are very elastic and adaptable.

### Features

- Big Coating Performance by small size equipment
- Suitable to handle small input and provide better performance
- Technically reliable and efficient
- Flexible, highly efficient coating machine for high quality
- Aesthetically vibrant and Technically advanced