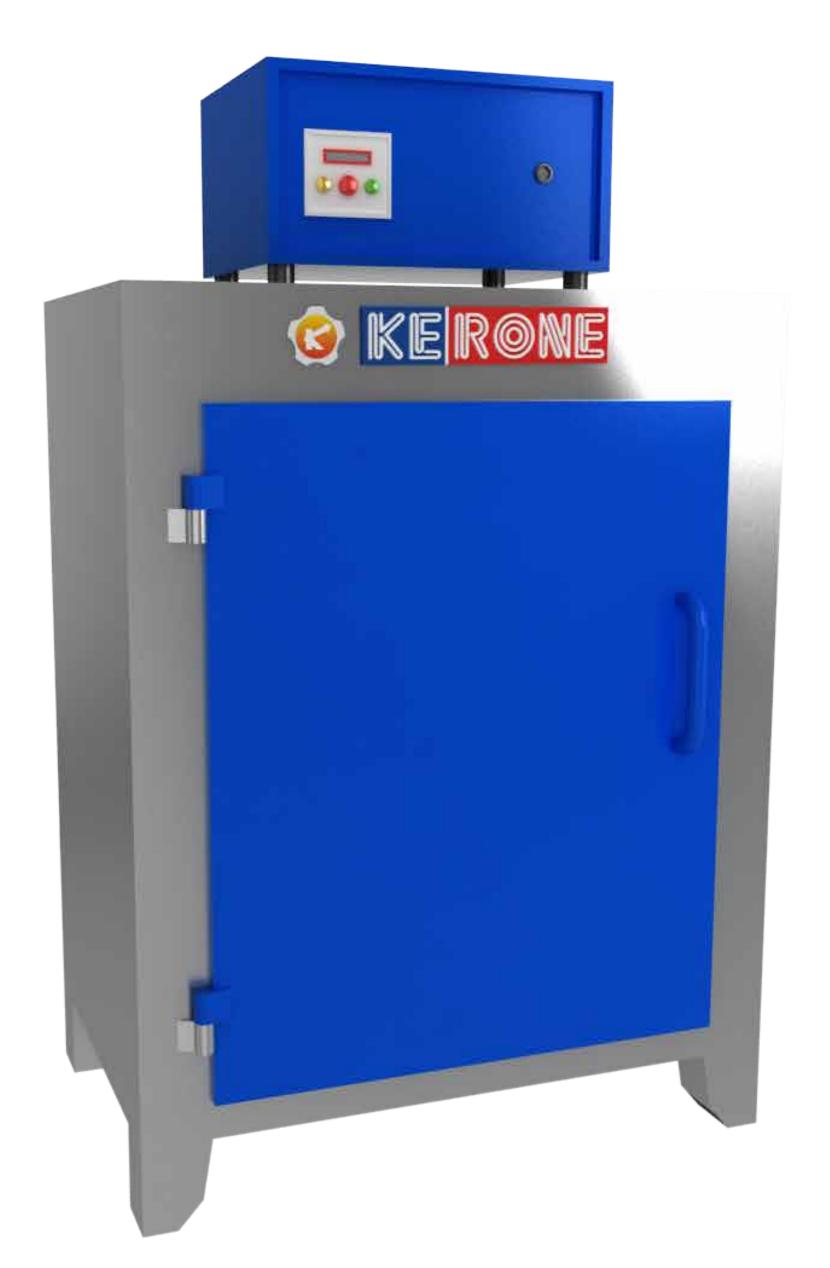

# Laboratory Oven Air Draft

KERONE is one of the leading suppliers of standard and customized laboratory Ovens air draft to meet the specialized needs of market, laboratory air draft oven incorporates a heating system with motorised blower unit at bottom side of oven. The blower blows fresh air through a heating platform and enables hot air draft in the operating chamber generates consistent temperature all the way through the chamber. The surplus hot air with fumes and moisture poured out via regulating ventilation. Air draft system is suitable for soaked, wet and moist materials. Best works for pre heating, drying, sterilizing, baking, aging, etc.

# Heating

Air heaters made of Kanthal A-1 wires of suitable wattage is used to provide indirect heating from three sides. The warm air is evenly distributed within the chamber via natural convection process.

# Temperature Range:

The temperature of the standard Laboratory Ovens ranges from 50°C above normal to 250°C. However, the capacity of the standard model can be modified to suit the specialized requirement of the individual customers.

# Temperature sensitivity:

The temperature inside the unit is controlled with the sensitivity of ± 1°C or much better.

## Front Panel:

Front Panel of the unit consists of on/off switch, heating and mains indicator lamps, thermostat or temperature controller.

# Temperature control:

Hydraulic type German thermostat (sensitivity ±2°C) or Microprocessor is used to maintain the temperature inside the incubator based on temperature controller and indicators.