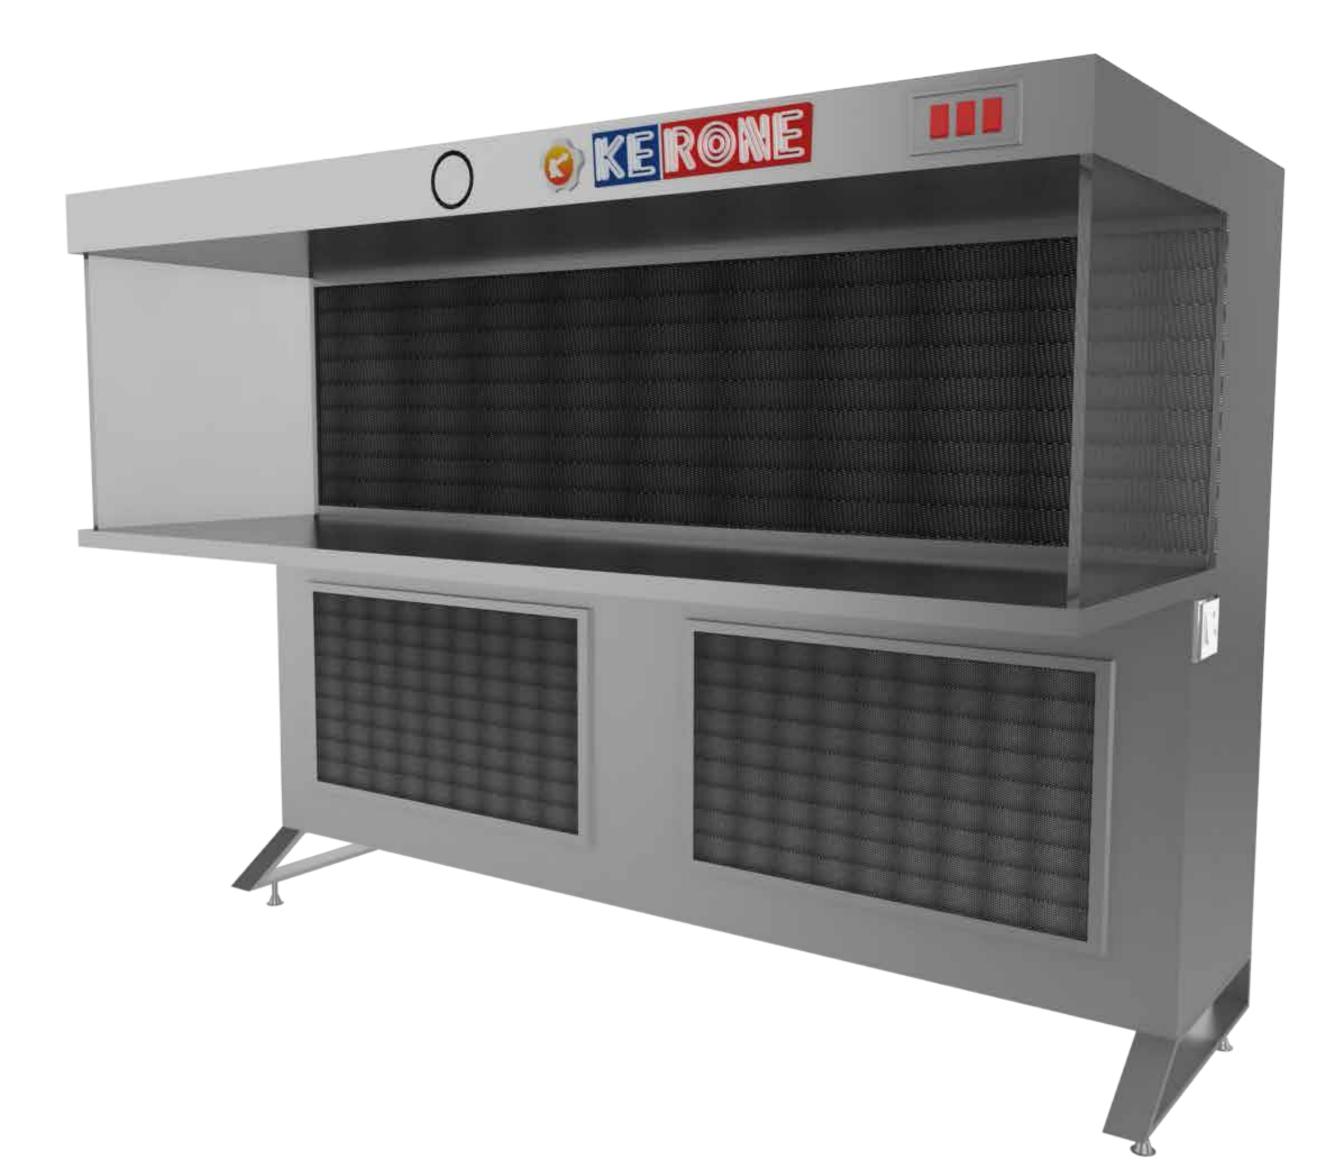

# Laminar Air Flow Bench

KERONE's Laminar Air flow bench is precisely and particularly designed for the process where the clean-air environment is very much need for the testing and inspection, the laminar airflow bench provide environment that is free from any kind of particle and bacterial. Conformance with international quality standards, this laminar flow bench has achieved enormous admiration from our clients.

They are used by all applications which require the biological specimen or product to be free from any contamination during the process or test.

The Laminar Air Flow Benches are enclosures which supply highly purified air moving in a single direction, parallel lines and are free of macroscopic fluctuation.

The construction is of industrial grade wood or mild steel covered with mica sheets. A heavy gauge stainless steel sheet of grade ss-304 acts as the working board. The side panels are made up of heavy Plexiglas sheet mounted on anodized aluminium frames. The Laminar Air Flows are fitted with completely washable synthetic pre-filter units and secondary high efficiency perfect air filters made of mini pleated non woven fabric.

The efficiency ratings of the filters are more than 99.69% at DOP (cold) and 99.97% DOP (hot). Differential manometer is fitted in the unit to gauze the pressure drop in the unit during the operation besides gas cook and power socket etc.

The Laminar Air Flow has the ability to hold all suspended articles of size >0.3 microns. All the units are given decently adjusted static and also dynamic engine alongside blower engine of ISI imprint.

#### **3D View**