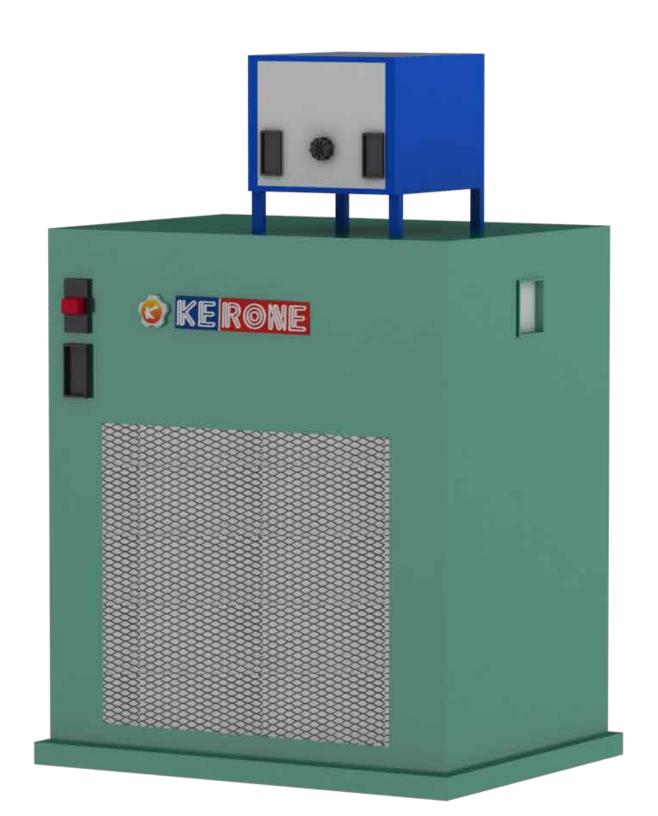

## Low Temperature Water Bath

A Low Temperature water bath is a device that retains water at a constant temperature. It is mainly used in laboratory for incubations at the lower temperature. KERONE designs and manufactures a Low Temperature Water Bath both standard and costumed for the specialized need; every Low Temperature Water Bath manufactured by KERONE is conformance with the ISO standards for the application in Medical, Agricultural, Bio-Chemical Industrial, Research Laboratories & various other Industries.

KERONE offer fully controllable Low Temperature Water Bath which can be easily controlled and maintained desired temperature for the specified duration of the time.

# Advantages

- Dual LED screen displays temperature and time
- Protection against compressor overload, high/low voltage and current
- Offers precise temperature control and uniformity
- Inner and outer chamber made of stainless steel is corrosion resistant and sturdy
- Equipped with caster for easy installation
- Convenient and reliable operation
- Stainless steel working chamber
- Intelligent microcomputer temperature adjuster
- Digital display of temperature setup and measure
- PID parameters controlling function
- High accuracy and dependability of temperature controlling
- Cooling device assembly

#### **3D View**