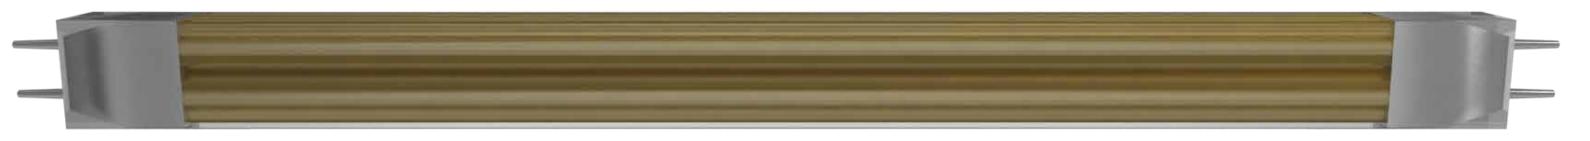

# Medium Wave Infrared Heaters

Infrared Heaters quickly transfer the heat and heats the targeted material. Infrared heaters are easily adaptable and suitable for the heating and drying applications, Medium wave Infrared is easily absorbable by plastic, water and other solvents.

The Medium wave infrared heaters manufactured by KERONE consist of spiral resistance coil placed pure vitreous silica fused quartz tube.

The ceramic insulating caps at the end of the quartz tube are specially designed and fastened to the tube with high temperature cement to allow the tube to breath.

They are made up of high quality material offering superior performance and long life. Because of their long life, these heaters are best suited for continuous process.

### **Features**

- It is available in diameters of 8, 10, 12, 15 and 19 mm.
- The length varies from 300 to 1500 mm.
- They can be used in horizontal position.
- Specially designed heating coils ensure longer life.
- Maintenance required is least.

#### **3D View**