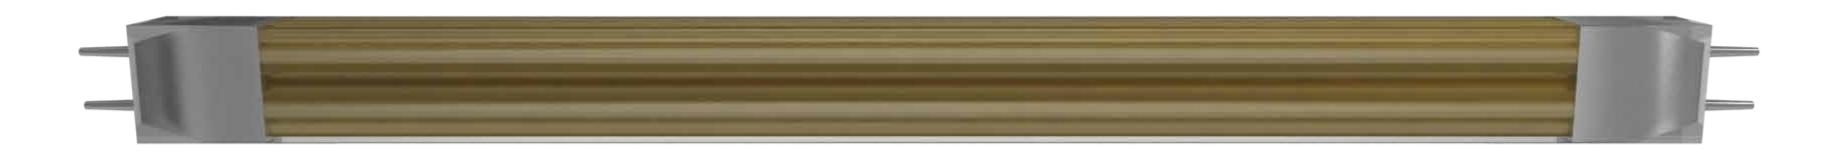

# Medium Wave IR Heating Moulds

The Medium Wave Infrared Modules manufactured at KERONE, having resistance wire enclosed in quartz tube.

The quartz tubes are specially housed and placed parallel one another.

This Infrared heating Module can apply the targeted heat in not time, with the easily, and maintaining high efficiency almost all type of product that is exposed for heating or drying.

#### **3D View**