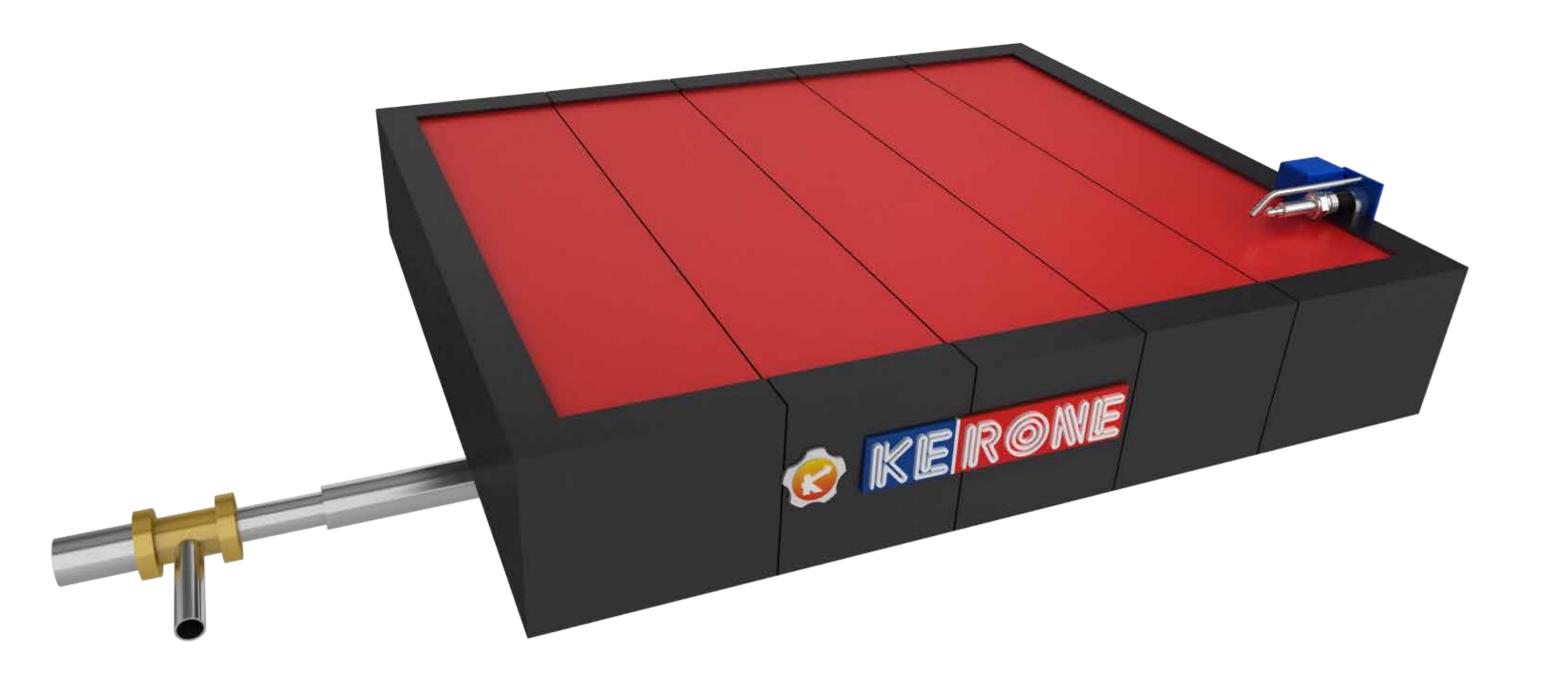

# MFB Burner

Every Single gas infrared burner manufactured in KERONE is given exceptional interest and designed and customized as per the customer's process demand unlike off the self products, gas infrared burners designed and manufactured in KERONE are strictly adhering to the our ISO 9001-2008 compliant quality assurance process to check the reliability, sustainability and efficiency of gas infrared burners.

The high conversion efficiency, hasty heat transfer and low contaminant discharges are amongst the few of the reasons that gas infrared burners designed by KERONE are preferred over the others in market.