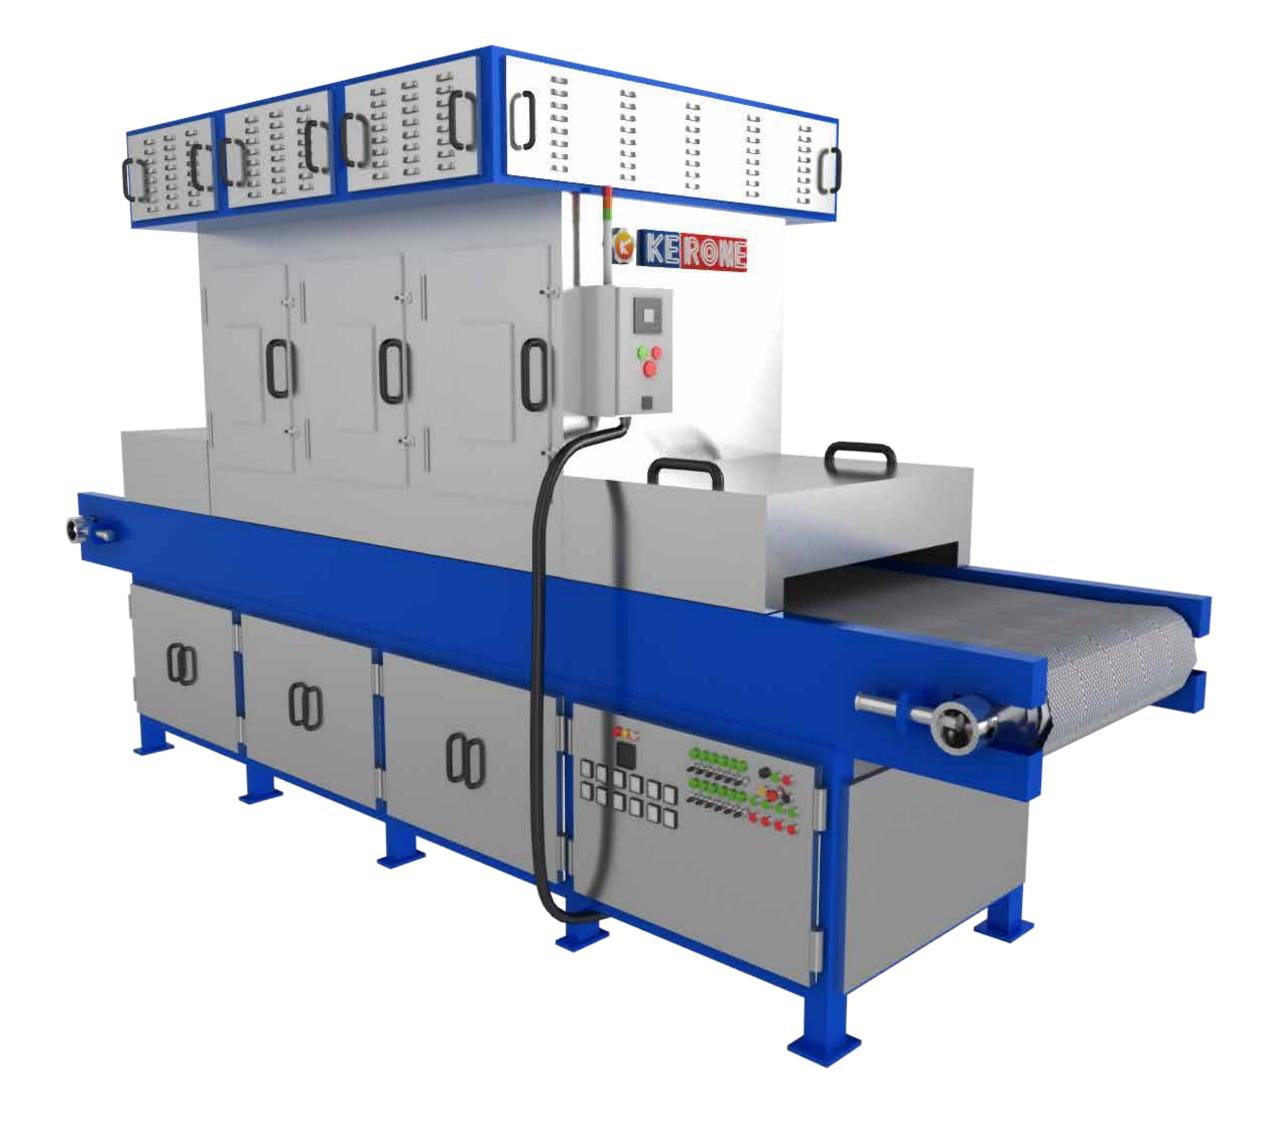

#### **3D View**

## Features

- High Quality Magnetron manufactured by Panasonic(Japan)/IBF (Germany)/Hitachi (Japan).
- Allen Bradley PLC, HMI and PID Indicator/controller.
- RF/MW choke/timer provision.
- Stainless steel chamber.
- Required electrical & thermal safety features for microwave generator.
- Variable frequency (Belt speed control).
- Variable Power output (selectable) up to 100%.
- Temperature Control.