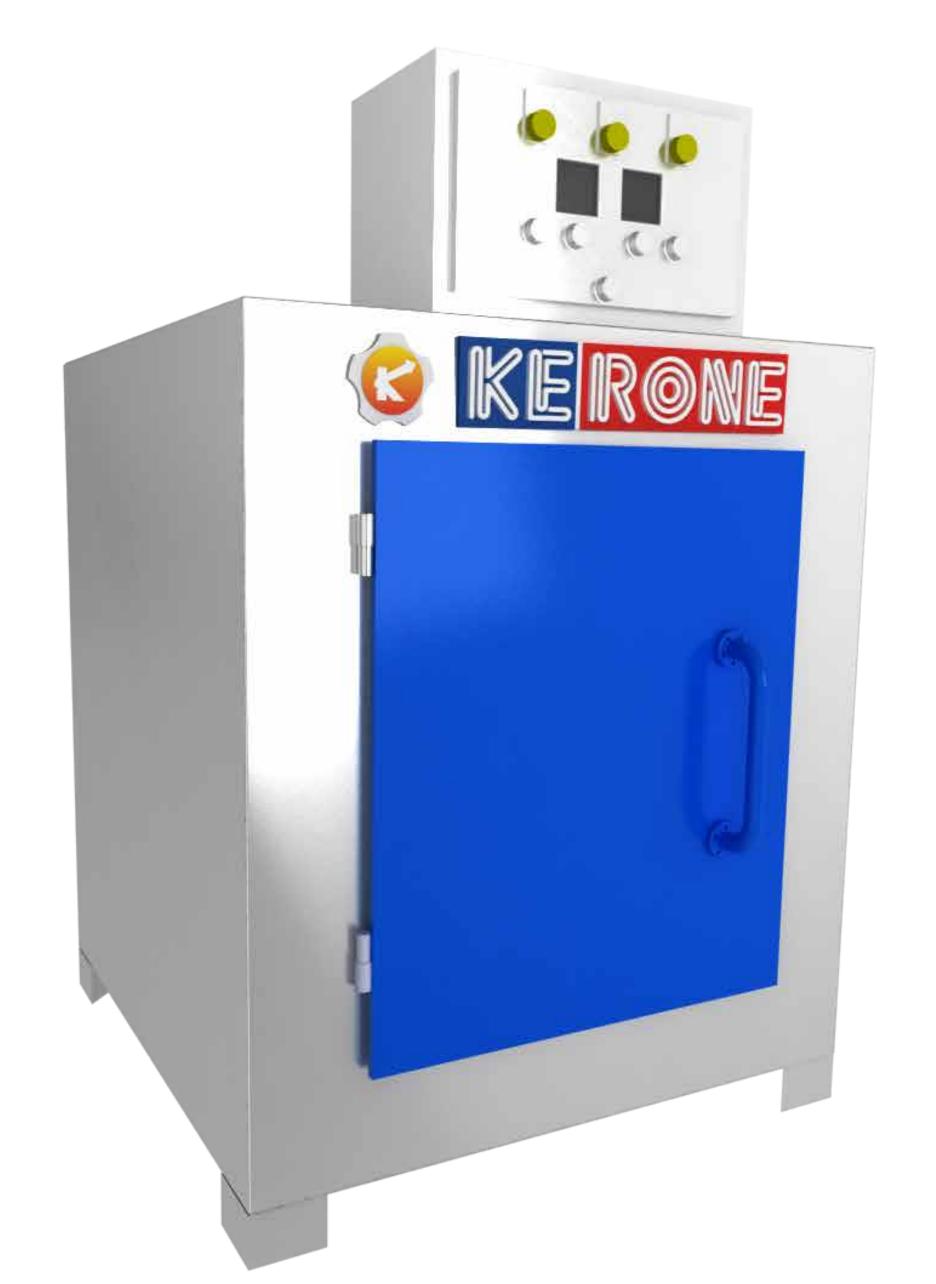

## Muffle Furnace

A muffle furnace is a box-type oven or furnace for high-temperature applications such as fusing glass, creating enamel coatings, ceramics and soldering and brazing materials.

The KERONE manufacture the muffle furnace with the outer casing made up of double walled thick PCRC sheet which is painted with attractive stove enamel.

Muffle furnace uses light weight ceramic wool insulation instead of brick insulation. The heating element is made up of kanthal A-1 wires which are protected by high temperature cerwool insulation.

The temperature is controlled by energy regulator fitted in the front of the furnace with two pilot lamps. The other parts constituting the equipments are pyrometer, thermometer, silver thermal fuse and main lead with power plug. It runs on 220/230 volts AC or 400/400 volts AC.

Temperature:

1000 / 1200 / 1400 and 1500°C.

### Working Temperature :

900 / 1150/ 1300 and 1450°C.

#### Sizes:

100mm\*100mm\*225mm 1.5kw 125mm\*125mm\*250mm 2.0kw 150mm\*150mm\*300mm 3.0kw 125mm\*175mm\*475mm 4.0kw 175mm\*175mm\*475mm 4.5kw 200mm\*200mm\*300mm 5.0kw

### Optional Accessories:

Blind Controller.

Microprocessor based PID controller. chart recorder.