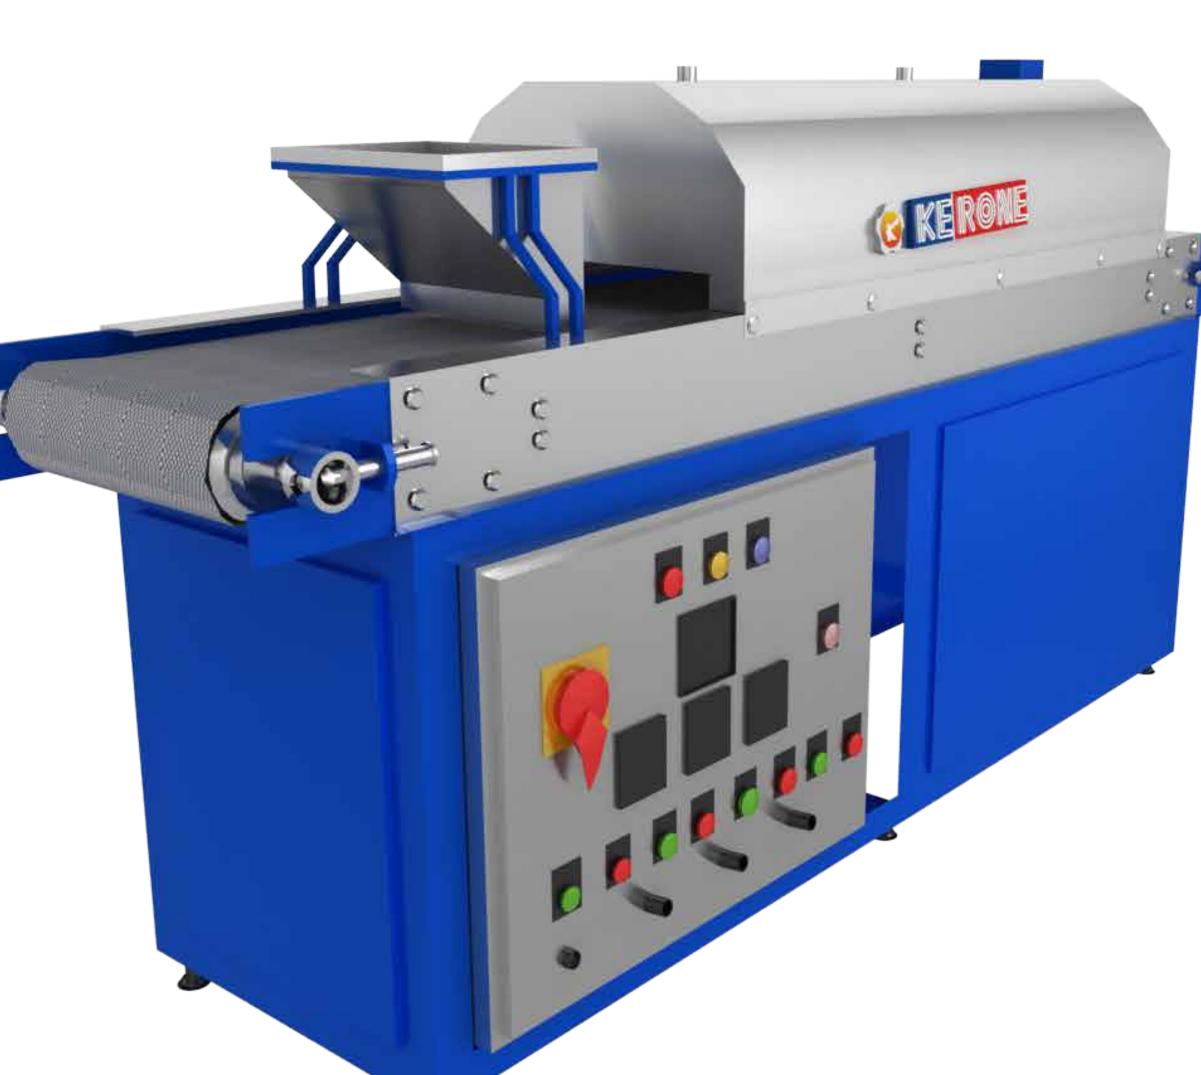

# Introduction to Overhead Conveyor Ovens

An overhead conveyor oven is an effective solution for the processes where the product need to be conveyed to multiple stages, it reduces the total cost of halding of product. The oven can be made to support the conveyor track inside the heated chamber to help contain heat and fumes, or to have a slot on top to for part hangers to pass through.

#### **3D View**