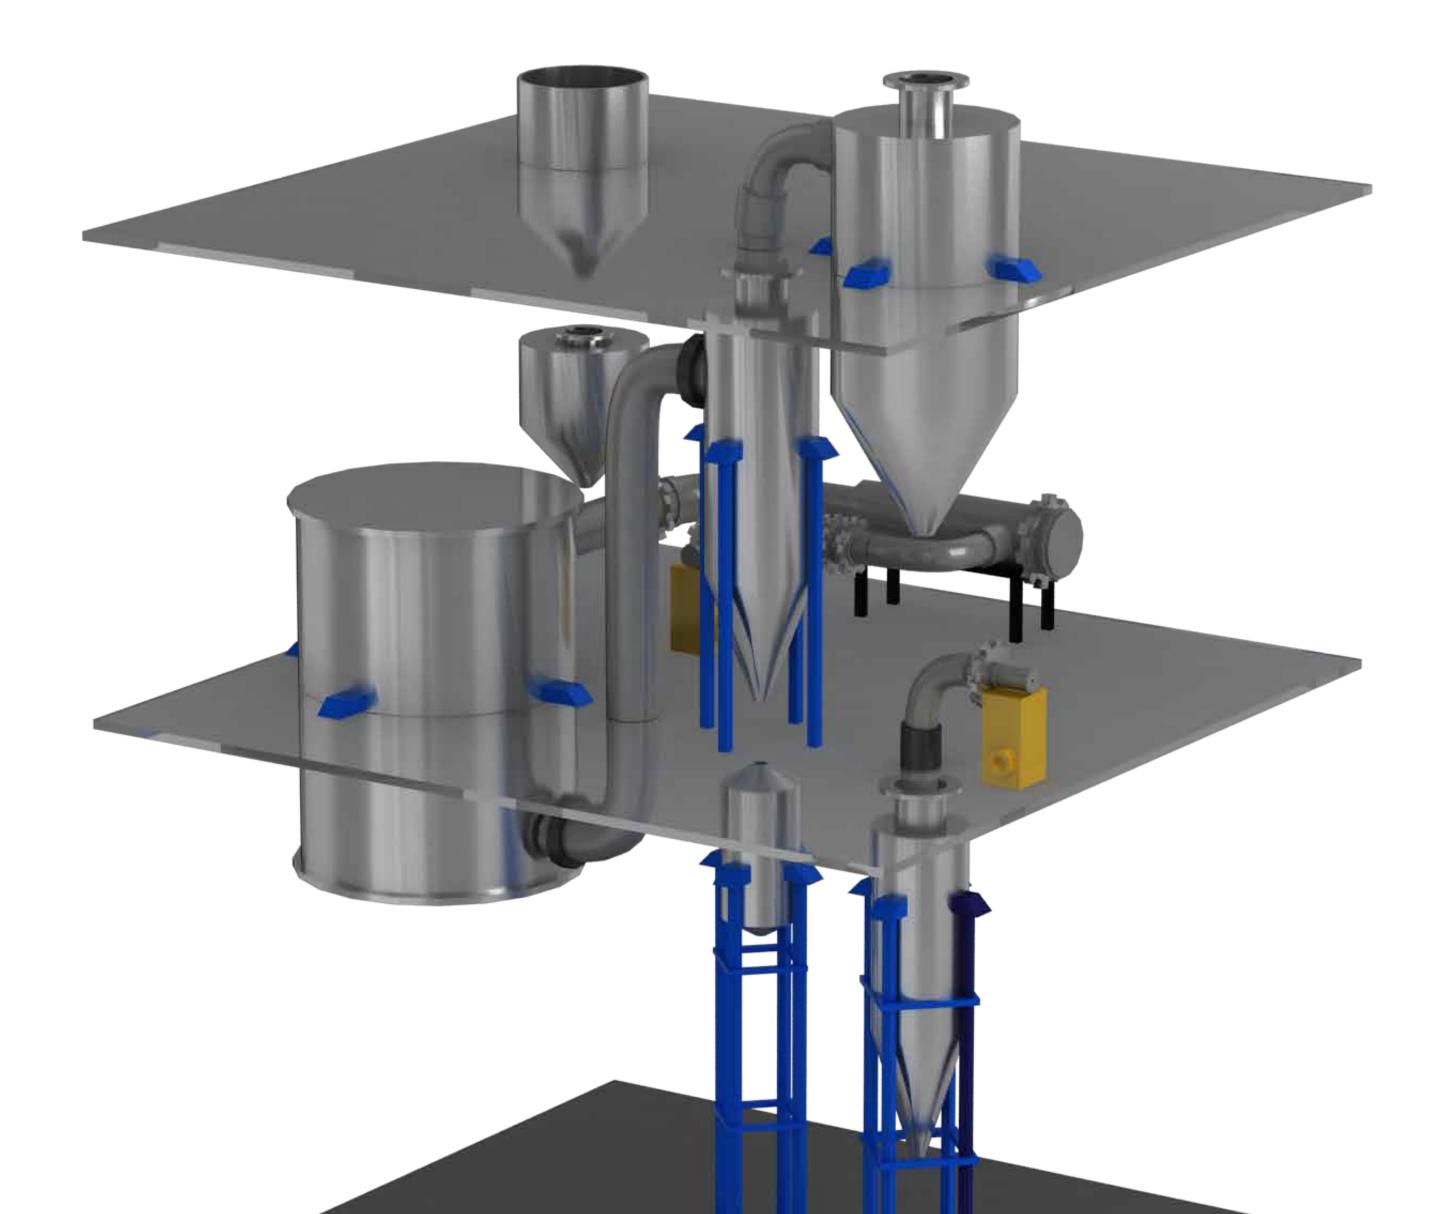

### **3D View**

# Powder Transfer Systems

Powder Transfer Systems: At KERONE, we have accommodated highly efficient powder transfer systems in process plants based on the requirements. The (PTS) Powder Transfer System is an extraordinarily efficient and dependable technique of conveying and dispensing dry and wet powders and granules.

# Main Components of Powder Transfer System:

- A vacuum conveying system utilizing Roots Blower, Modular construction equipment.
- Jet Air Wand with Air regulating Damper.
- Jet Air Wand fitted with stainless steel wire mesh to stop foreign particles entry in to process.
- Entire transfer through electro polished pipe with curvilinear bends and isolating valves both manual & pneumatically actuated
- Suitable filters pleated 5 micron in the product unloading chamber, pulse jet type for inside cleaning.