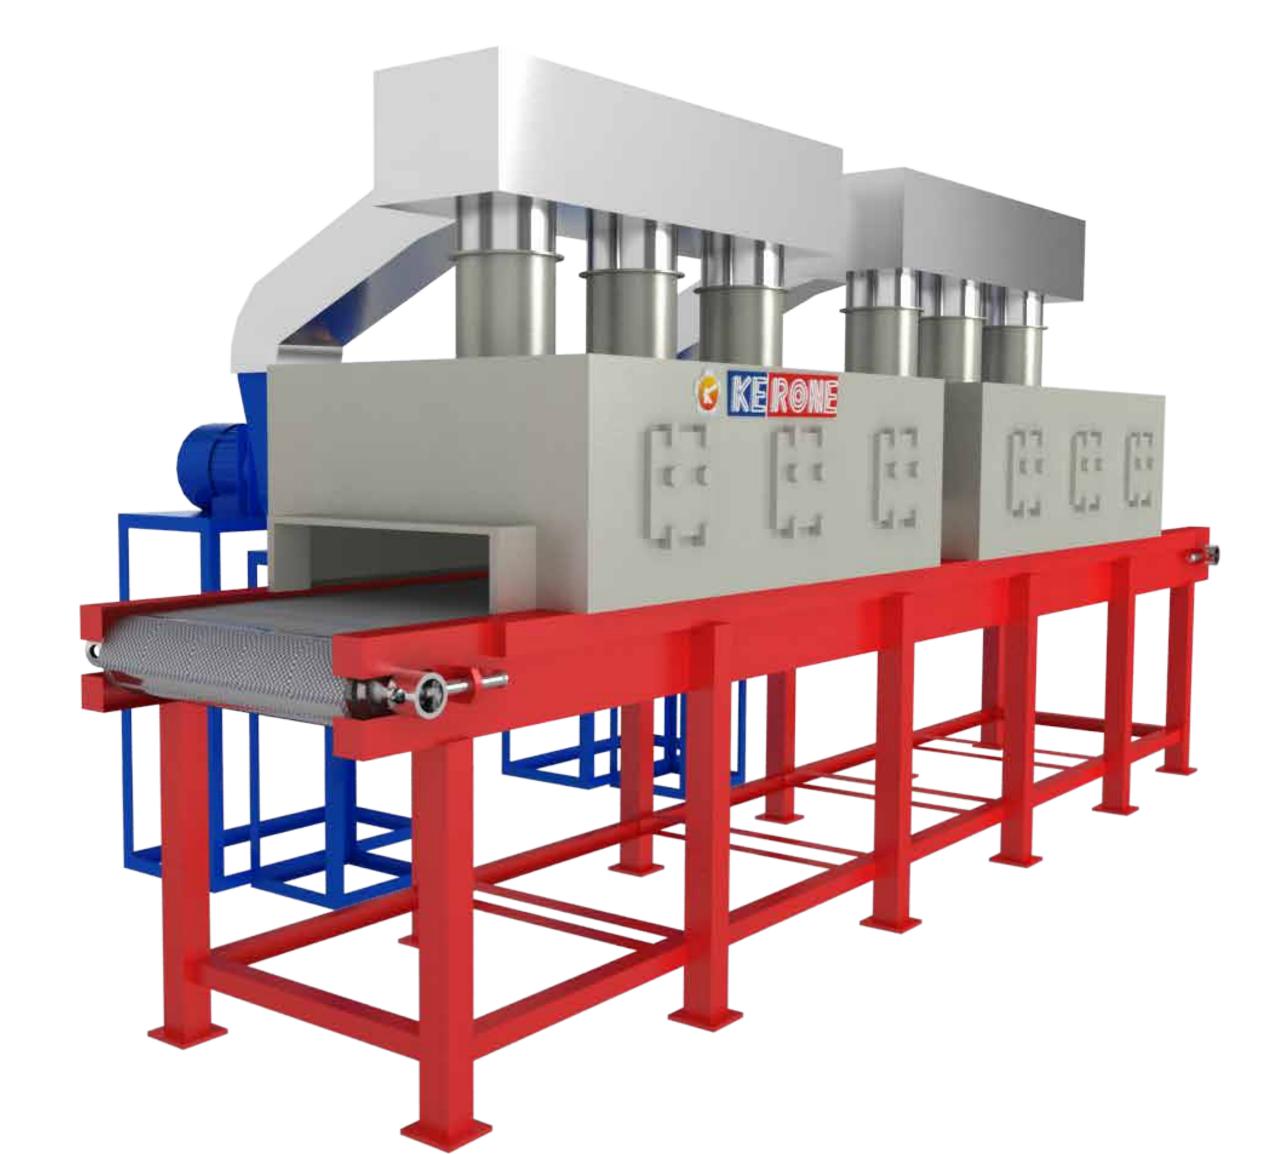

## Quartz Tube Heaters

Our directional quartz elements feature shielding that deflects radiant energy away from the shielding side of the tube. This creates a "cool side" and is ideal for heating environments where it is undesirable to radiate heat in all directions. This allows OEM's to offer customers more efficient use of limited space.

We can manufacture these innovative elements in virtually any size. Two varieties are available:

#### Gold Vapour Treated

Pure gold is applied to one side of the tube in a patented process. This micro-thin shield is approximately 93% reflective, allowing you to reduce component size, avoid heat dissipation and interference in process, and concentrate useful heat energy.

#### **Ceramic Fiber**

A strip of special-composition nonconductive ceramic fiber is inserted into the tube parallel to the resistor for low cost directional heat.

#### **3D View**