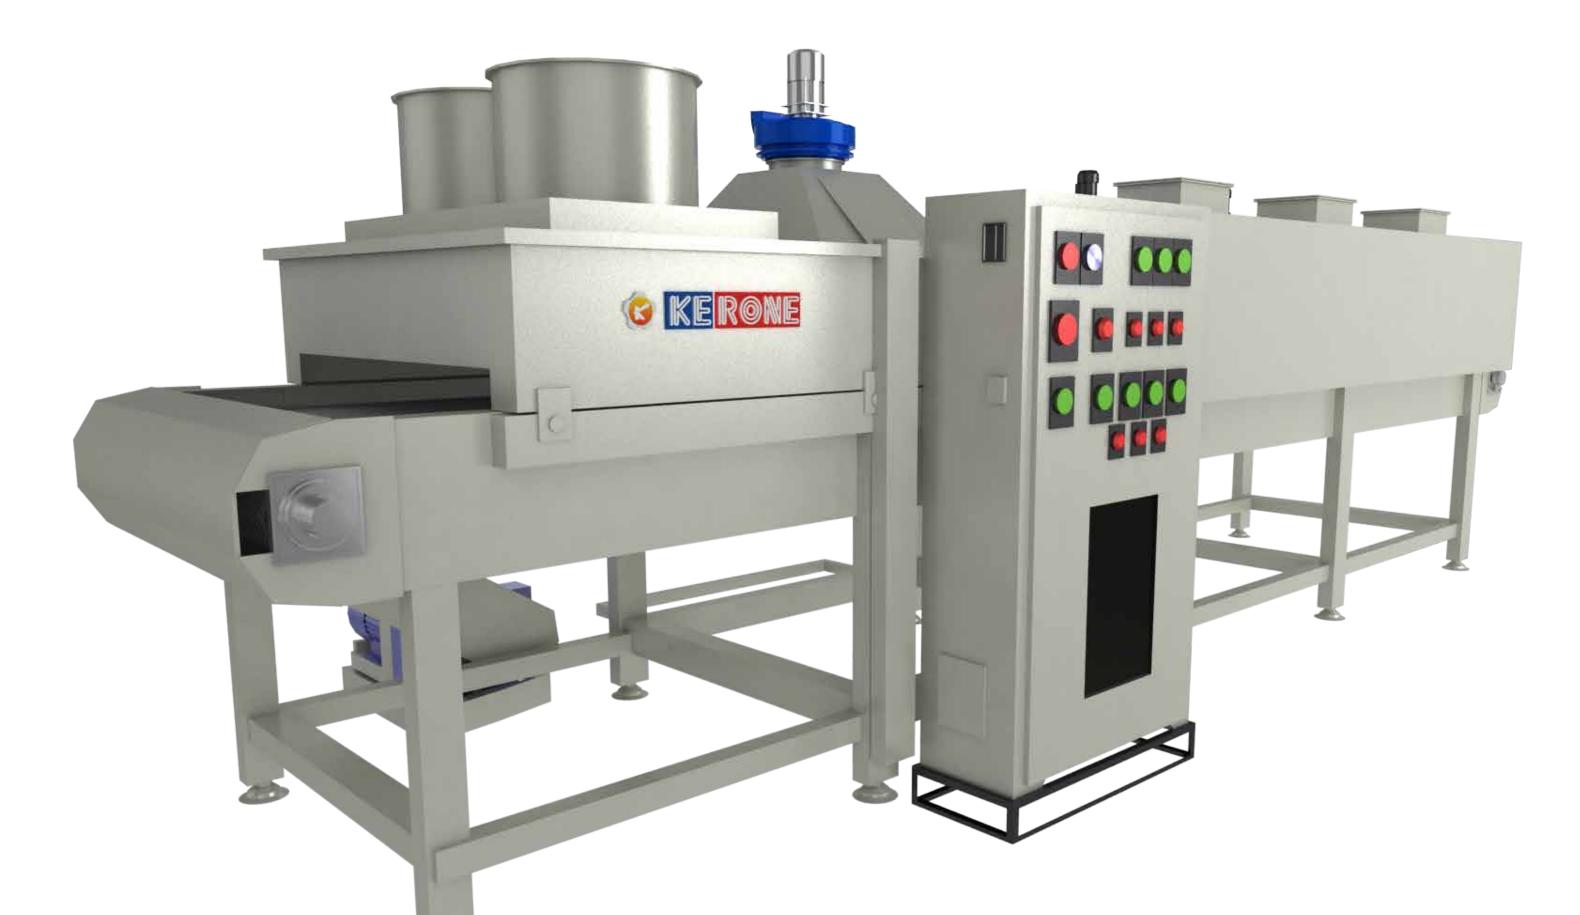

#### **3D View**

# Features

- Designed to handle wide range of Products
- PLC control with fault identification
- Superior quality processed product at highest rate of production
- Flexible, accurate and effective at low rates of energy utilization
- Meets appropriate regulations all through the world
- Batch Type Front opening Radio Frequency (RF) Heater/ dryers
- Conveyorized continuous Radio Frequency (RF) heaters/dryers.