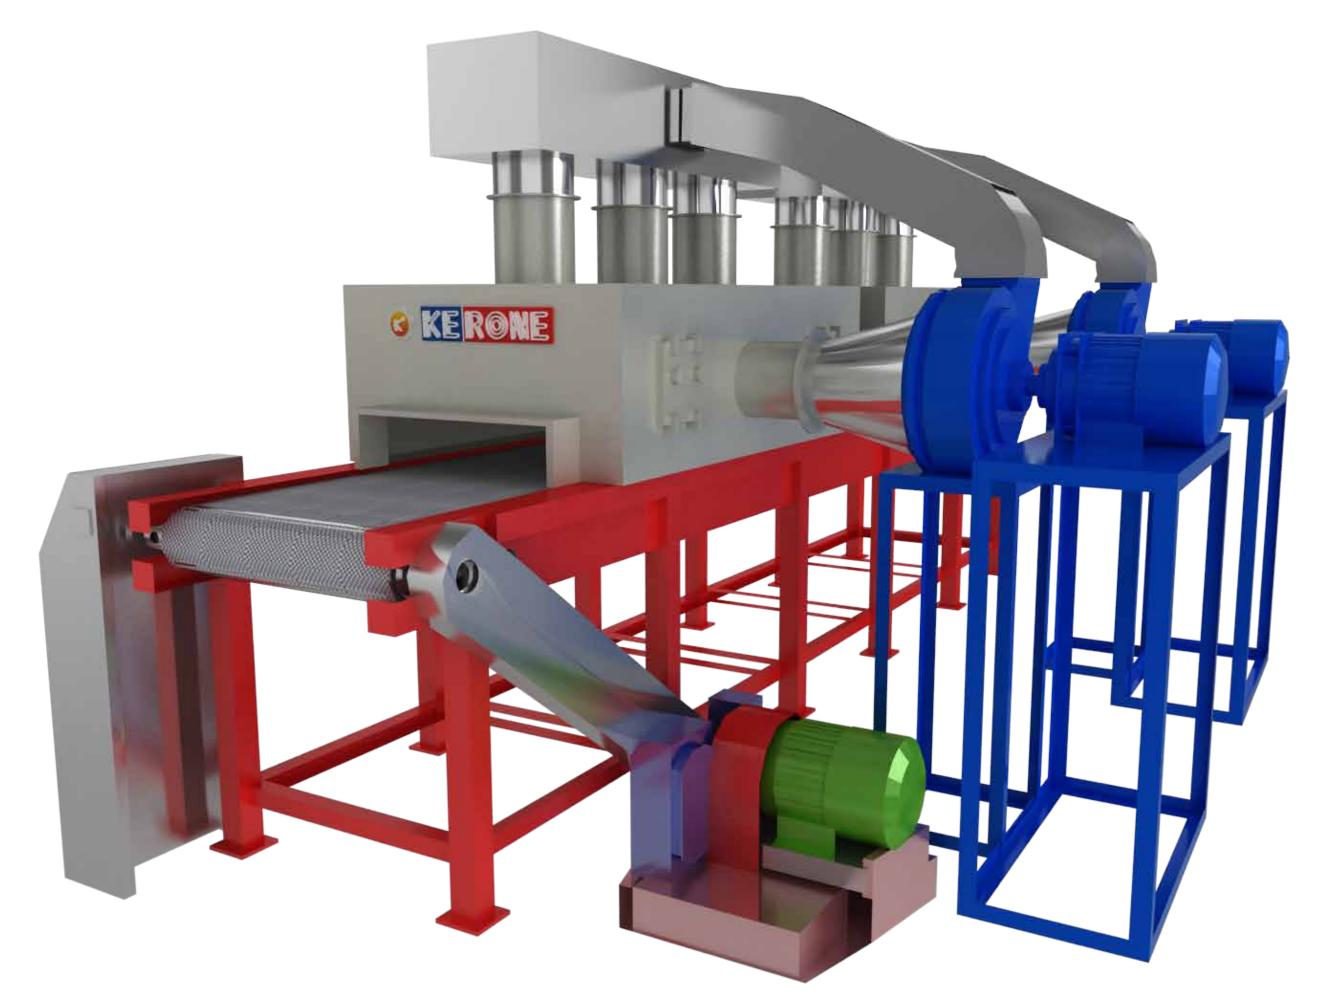

# Sand Mould Curing / Drying Conveyor Ovens

Sand Mould curing is the process of drying/hardening the material that is placed inside the mould, to replicate the shape and size of the mould. Hence there is need of drying system that can harden or cure the sand inside quickly, at proper temperature efficiently.

The process should be clean and produce the desired output, hence the selection of proper Drying system becomes important.

# Features:

- Continuous process due to conveyor
- Heating is highly controllable
- With IR heating system shape requirement is less
- Easy maintenance.

kerone/sand-mould-curing-drying-conveyers-ovens