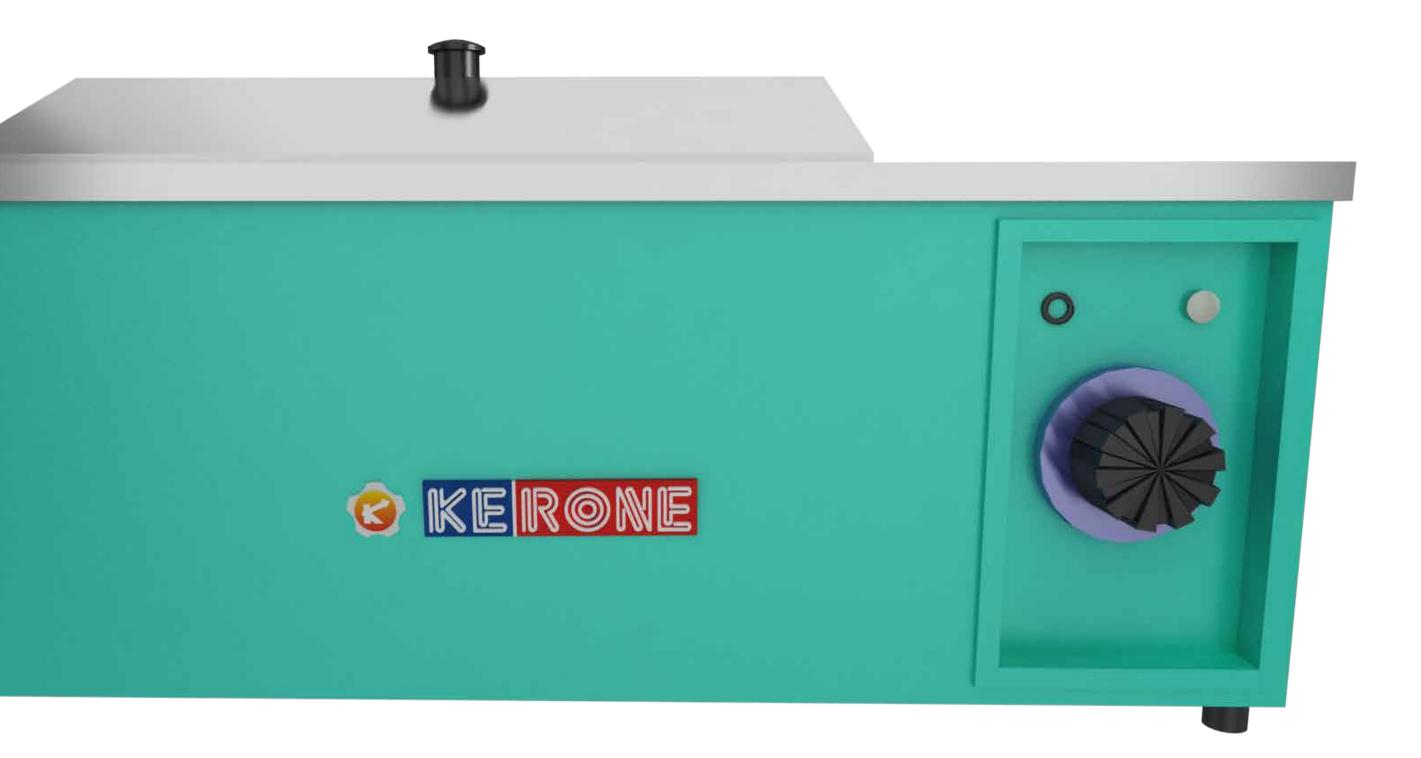

#### **3D View**

#### **Construction Details:**

The Serological Water Bath commonly has Double wall construction, Complete Inner chamber made of Highly Polished Stainless Steel. Outer body of serological water baths is constructed with of thick PCRC steel sheet, duly pre-treated with primers for rust proof and painted with air drying paint/stove enamel/powder coating. Gap between the walls of serological water baths is filled with special grade glass wool for proper insulation to avoid any heat loss. The serological water baths is providing with a drain plug to facilitate easy emptying and cleaning of the inner chamber whenever necessary.

#### Front panel :

Front Panel of serological water bath unit consists of on/off switch, heating and mains indicator lamps, thermostat or temperature controller.