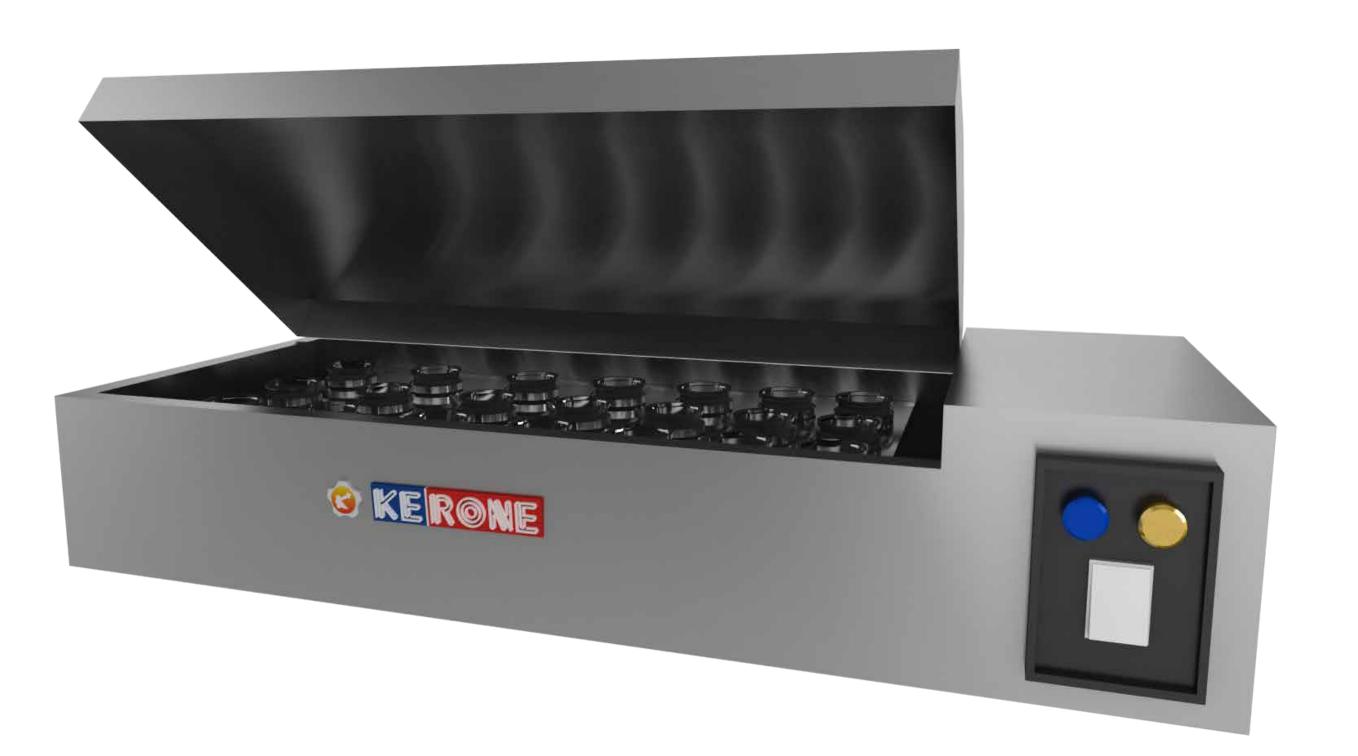

# Shaker Water Bath

Shaker Water Bath is constructed as a double walled unit chamber with glass wool insulation from all side. The outer MS sheet is enamel painted and the inner chamber is polished with stainless steel. The working chamber is fitted with stainless steel tray with lotus clamps and is suitable for various flasks.

Tubular SS sheath heater is fitted below the platform and is controlled by digital temperature controller and is provided with a timer. The temperature ranges up to 100°C. The unit has gabbled lid added drain cock providing 40 to 160 strokes per minute and the speed is controlled by solid regulator.

**Construction:** Water Bath is constructed as a

double walled unit

Inner Chamber: Stainless Steel

Outer Chamber: Mild steel

Lid: SS Pyramid lid

Temp.Range: 5°C above normal to 99.99°C

**Temp Control:** Uses Electronic Digital Display

Temperature Indicator cum Controller

**Shaking:** By AC/DC Geared Motor

Rpm Rang: 10 to 150 RPM

**Speed Control:** By Electronic Speed Regulator

**Tray Capacity:** 6 Flasks of 250 ml.

9 Flasks of 250 ml.

12 Flasks of 250 ml.

18 Flasks of 250 ml.

#### **3D View**