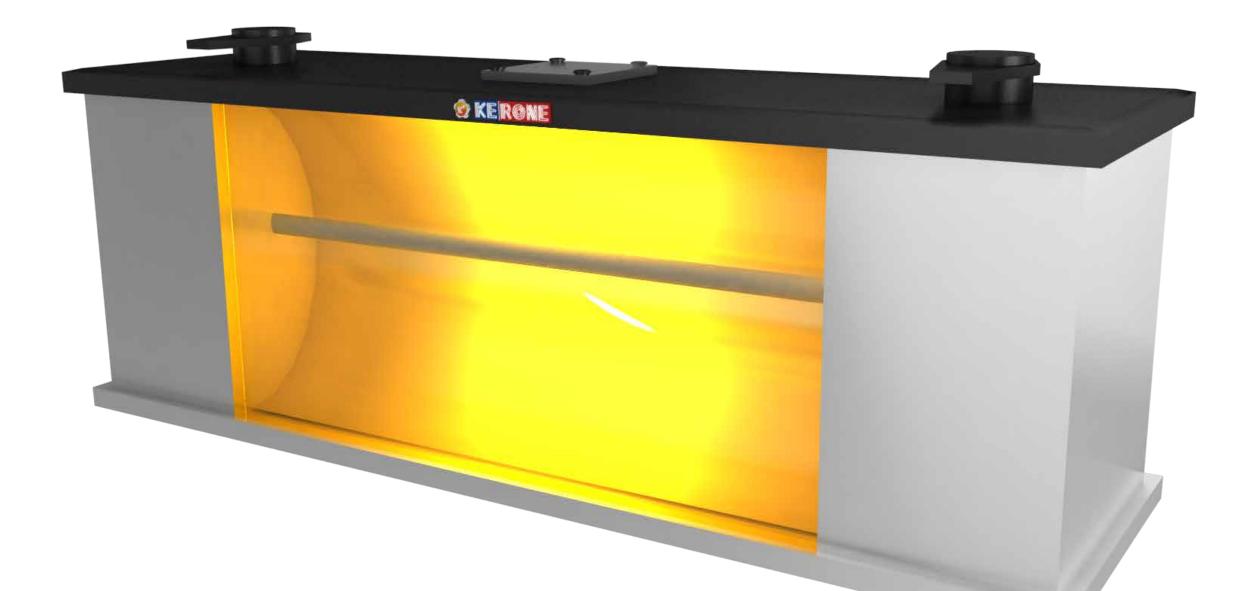

# Short Wave Infrared Module

Short Wave Infrared Modules designed by Kerone are suitable product for the application of infrared technology. They are complete infrared system, ready for operation and at the same time they are comparatively less expensive. The save user design cost and time.

Modules can be regulated, controlled and ventilated individually. Its construction makes it possible to construct heating panels of any size with heater length of up to 40 mm.

Short Wave Infrared Modules are advantageous to the user while installing it to the existing application and also to the planning and project engineers.

#### **3D View**