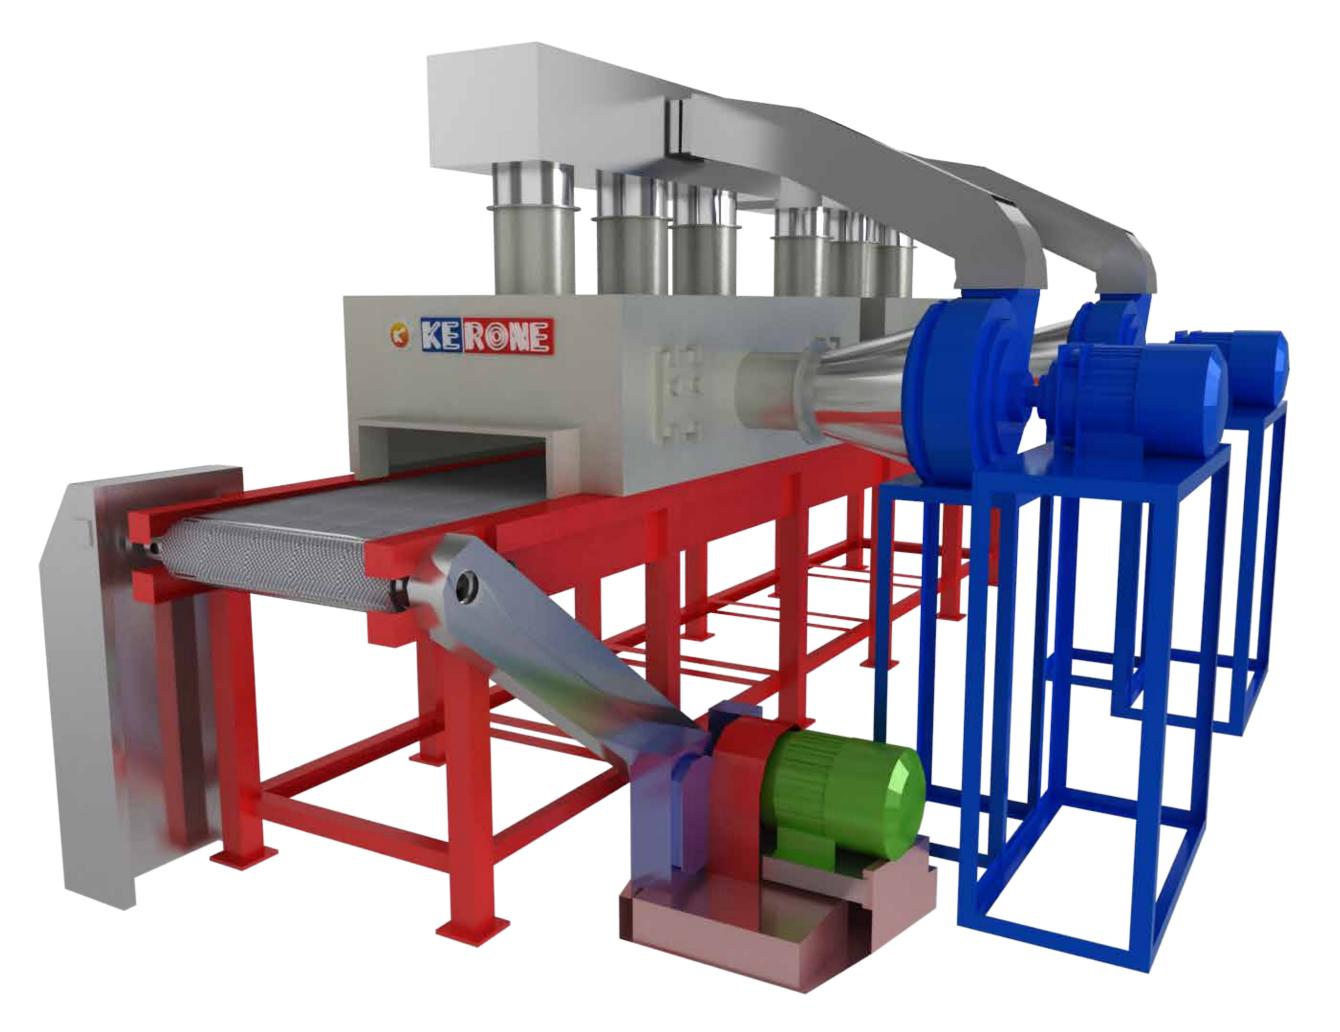

## Solvent Drying Systems

The main purpose of the solvent drying system is to remove/ evaporate the solvents from the material under process, the solvents can be of multiple type differs based on the material under the process.

Solvent Drying Infrared system is kind on solvent drying system that uses Infrared as source of heat, the capability of Infrared (IR) heaters to heat the surface of material very quickly with no waste of time and at very efficient manner.

Proper wavelength selection of for the drying process can help to generate high amount of heat in shorter area hence total size of drying plant becomes short, KERONE helps its clients in proper selection of heating system based on the need of the process.

#### **3D View**