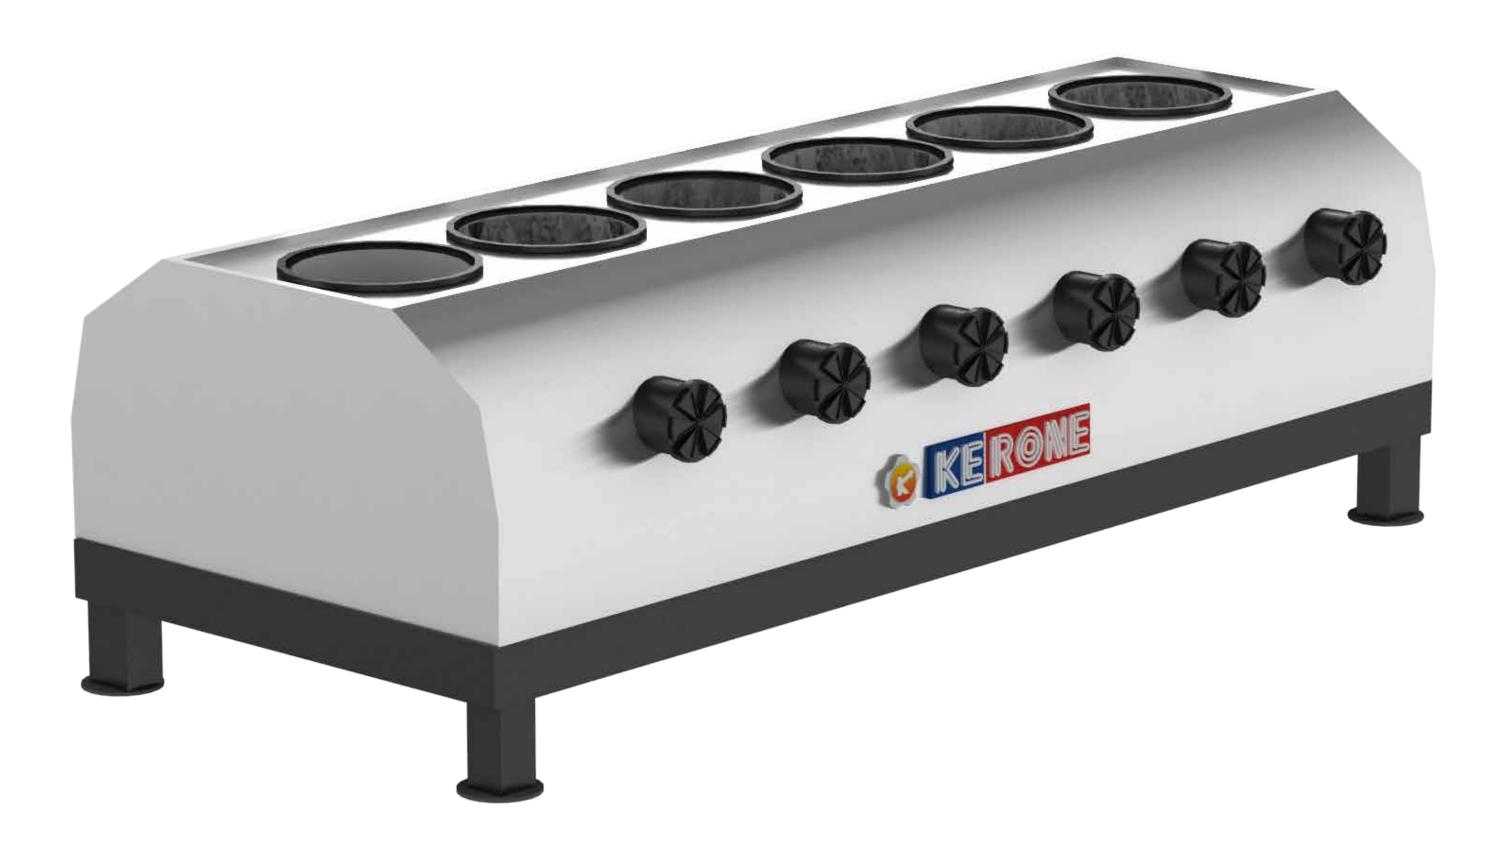

## Soxhlet Extraction Heater

Soxhlet Extraction Apparatus is suitable to heat Soxhlet flasks. The heating element is attached to fiber glass yarn-knitted fabric to provide flexible support to bottom of the flask. Glass wool insulation is used below the elements in the housing which is phosphate and powder coated attractively.

In the event of spillage the solvent will either evaporate or escape through the drainage hole below each element. The housing has two retort rods and a cross bar on which the extraction apparatus has a built-in regulator which controls the heaters.

The heating elements have individual on/off switches and a pilot lamp to indicate working of the elements. The apparatus requires a 230 Volts AC single phase supply.

## Features

- Heating element fasten to fabric for flask support.
- Gap between the metal casing and the heater is filled using glass wool.
- Solvent escapes through the draining hole below each element or evaporate in case of spillage.
- Extraction apparatus is fixed on housing having two retort rods and a cross bar.
- In-built energy regulator for controlling all the heaters.
- Heating elements with separate ON/OFF switches for convenience.

#### **3D View**