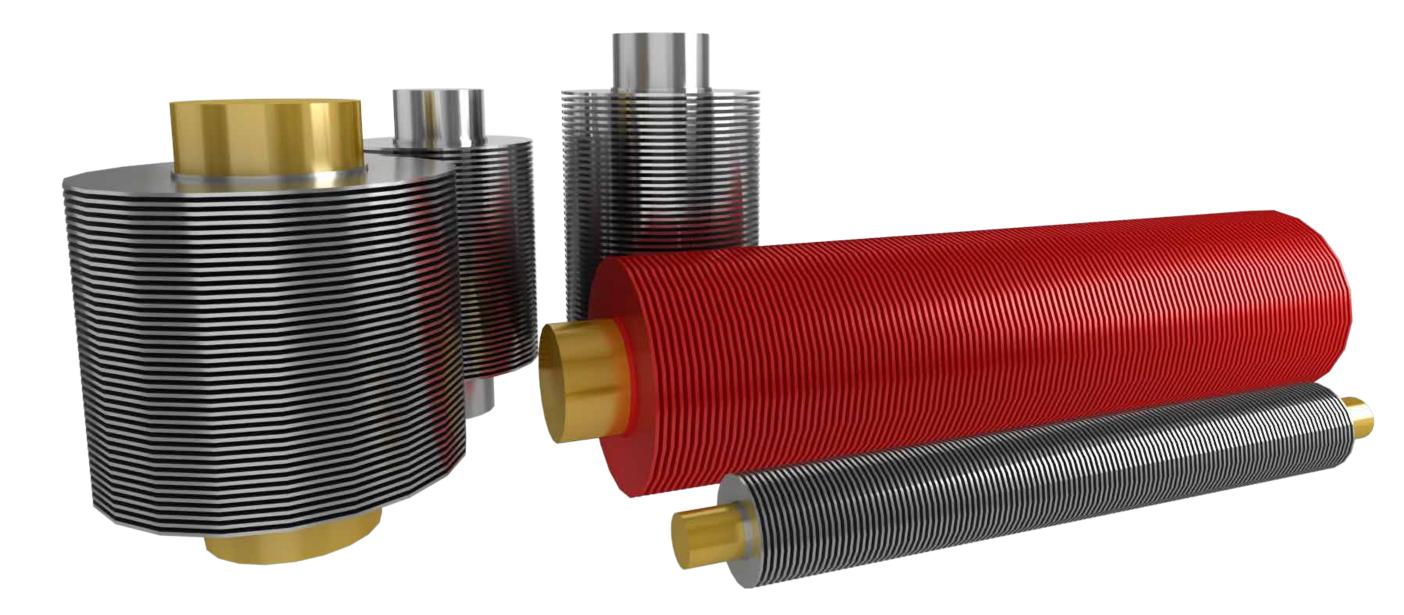

# Steam Coils

At KERONE we manufacture high quality and durable steam coils, for the purpose of transferring heat from one point to other, steam is the favored medium for heat transfer all through much of industry.

Standard Steam Coils are intended for medium temperature applications where the entering temperature is 550 F or higher. Our coils could be intended for different steam weights with pitched-in packaging choices for speedy condensate evacuation.

Non-Freeze stream coils are intended for low temperature applications with entering air temps of 550 F or less. Outline and creation is finished with buildup evacuation as a high necessity. These coils are planned with one header, a tube-inside a-tube setup, and baffle which steer the steam through the inward tube permitting buildup to be cleared through the external tube.

#### **3D View**